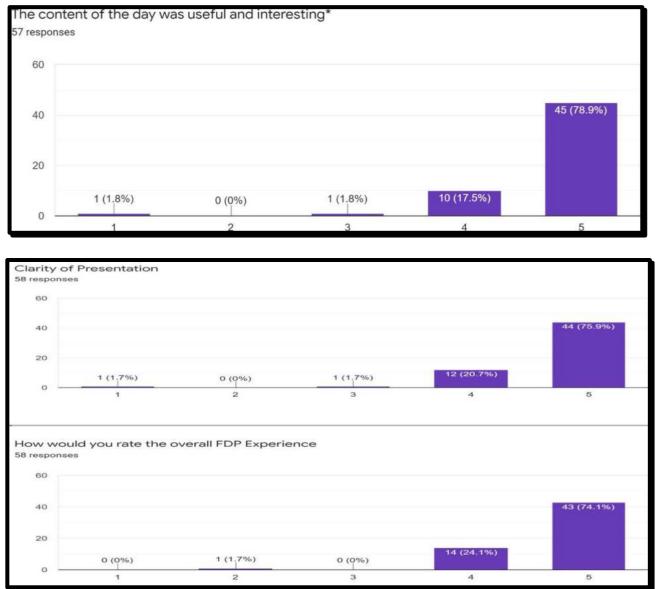

## Faculty Development Cell conducted (2021-2022)

| Teaching Faculty & Non-Teaching Faculty |                            |                                                                                             |                      |  |
|-----------------------------------------|----------------------------|---------------------------------------------------------------------------------------------|----------------------|--|
| S.No                                    | Date                       | Торіс                                                                                       | No. of Beneficiaries |  |
| 1                                       | 20.09.2021                 | Faculty Development Programme on Self-<br>Awareness and Emotional Intelligence              | 67                   |  |
| 1                                       | 20.09.2021                 | Faculty Development Programme on Self-<br>Awareness and Emotional Intelligence              | 66                   |  |
| 2                                       | 27.09.2021 -<br>29.09.2021 | Faculty Development Programme on Language<br>Competency                                     | 44                   |  |
| 3                                       | 06.10.2021                 | Investors Awareness Programme.                                                              | 76                   |  |
| 4                                       | 02.11.2021                 | Faculty Development Programme on Performance<br>Improvement Plan                            | 46                   |  |
| 5                                       | 27.11.2021                 | A one-day workshop on Essential Lab skills in<br>Molecular Biology.                         | 44                   |  |
| 6                                       | 27.11.2021                 | One day workshop on Laboratory Techniques for<br>Lab Technicians                            | 01                   |  |
| 7                                       | 11.12.2021                 | Faculty Development Programme on Research<br>Article Writing and Publishing.                | 10                   |  |
| 8                                       | 17.12.2021                 | Hands on Training for Electronic Equipment and<br>Maintenance                               | 12                   |  |
| 9                                       | 27.12.2021                 | Faculty Development Programme on NIRF<br>Sensitization.                                     | 110                  |  |
| 10                                      | 04.01.2022                 | Faculty Development Programme on Development<br>and Establishment of Museum.                | 12                   |  |
| 11                                      | 08.01.2022                 | Faculty Development Programme on Quality<br>Enhancement in Higher Educational Institutions. | 44                   |  |
| 12                                      | 10.01.2022                 | Virtual FDP on "Importance of Novelty in Research".                                         | 65                   |  |
| 13                                      | 27.01.2022-<br>28.01.2022  | Two days Faculty Development Programme on<br>Intellectual Property Rights (IPR).            | 120                  |  |
| 14                                      | 28.01.2022                 | Faculty Development Programme<br>on Professional Ethics and Women<br>Empowerment            | 78                   |  |
| 15                                      | 24.02.2022                 | Workshop on Handling of<br>Photo reactor Electrochemical                                    | 17                   |  |