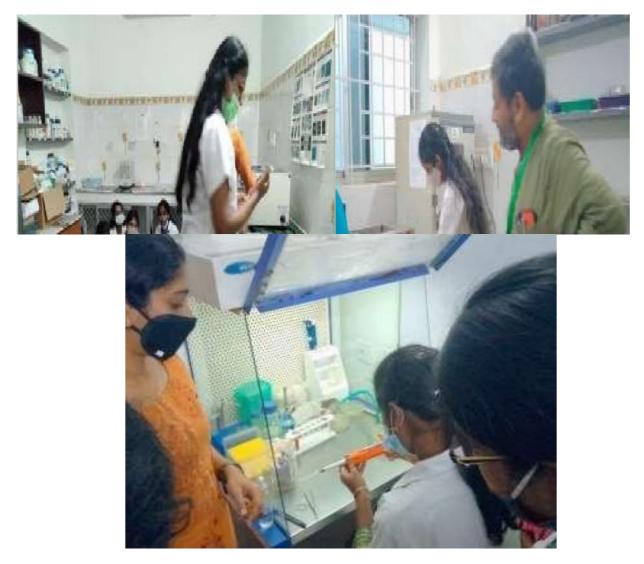

## Faculty Development Cell conducted (2021-2022)

| Teaching Faculty & Non-Teaching Faculty |                            |                                                                                             |                      |  |
|-----------------------------------------|----------------------------|---------------------------------------------------------------------------------------------|----------------------|--|
| S.No                                    | Date                       | Торіс                                                                                       | No. of Beneficiaries |  |
| 1                                       | 20.09.2021                 | Faculty Development Programme on Self-<br>Awareness and Emotional Intelligence              | 67                   |  |
| 1                                       | 20.09.2021                 | Faculty Development Programme on Self-<br>Awareness and Emotional Intelligence              | 66                   |  |
| 2                                       | 27.09.2021 -<br>29.09.2021 | Faculty Development Programme on Language<br>Competency                                     | 44                   |  |
| 3                                       | 06.10.2021                 | Investors Awareness Programme.                                                              | 76                   |  |
| 4                                       | 02.11.2021                 | Faculty Development Programme on Performance<br>Improvement Plan                            | 46                   |  |
| 5                                       | 27.11.2021                 | A one-day workshop on Essential Lab skills in<br>Molecular Biology.                         | 44                   |  |
| 6                                       | 27.11.2021                 | One day workshop on Laboratory Techniques for<br>Lab Technicians                            | 01                   |  |
| 7                                       | 11.12.2021                 | Faculty Development Programme on Research<br>Article Writing and Publishing.                | 10                   |  |
| 8                                       | 17.12.2021                 | Hands on Training for Electronic Equipment and<br>Maintenance                               | 12                   |  |
| 9                                       | 27.12.2021                 | Faculty Development Programme on NIRF<br>Sensitization.                                     | 110                  |  |
| 10                                      | 04.01.2022                 | Faculty Development Programme on Development<br>and Establishment of Museum.                | 12                   |  |
| 11                                      | 08.01.2022                 | Faculty Development Programme on Quality<br>Enhancement in Higher Educational Institutions. | 44                   |  |
| 12                                      | 10.01.2022                 | Virtual FDP on "Importance of Novelty in Research".                                         | 65                   |  |
| 13                                      | 27.01.2022-<br>28.01.2022  | Two days Faculty Development Programme on<br>Intellectual Property Rights (IPR).            | 120                  |  |
| 14                                      | 28.01.2022                 | Faculty Development Programme<br>on Professional Ethics and Women<br>Empowerment            | 78                   |  |
| 15                                      | 24.02.2022                 | Workshop on Handling of<br>Photo reactor Electrochemical                                    | 17                   |  |