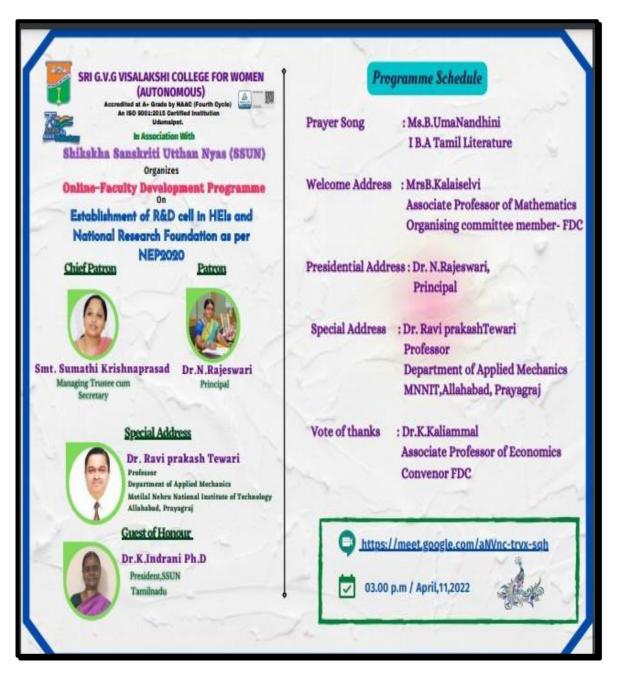

|    |                                | Workstation                                                                                                                     |     |
|----|--------------------------------|---------------------------------------------------------------------------------------------------------------------------------|-----|
| 16 | 25.02.2022<br>-<br>26.02.2022  | National Level Two Days<br>Conference on Paradigm Shift in<br>Education for 21st Century:<br>National Education Policy          | 180 |
| 17 | 09.03.2022-<br>15.03.2022      | Hands-on Training -Computational<br>tools for solving mathematics and<br>statistics problems                                    | 16  |
| 18 | 14.03.2022<br>to<br>18.03.2022 | Online Faculty Development Programme on<br>Industry 4.0: Technology, Outcomes and Future of<br>manufacturing                    | 40  |
| 19 | 11.04.2022                     | Online Faculty Development Programme on<br>Establishment of R&D Cell in HEIs and National<br>Research Foundation as Per NEP2020 | 103 |
| 20 | 18.04.2022-<br>23.04-2022      | One Week International FDP on Technological<br>Trends in Research & Publications                                                | 115 |
| 21 | 27-04-2022<br>-29-04-2022      | Three days International Online Faculty<br>Development Programme on Life Skills                                                 | 65  |
| 22 | 29.04.2022                     | Faculty Development Programme on "Introduction to IPR -A Guide to Institutions"                                                 | 38  |
| 23 | 30.05.2022-<br>31.05.2022      | Two days national level faculty development program on literature and literary theories.                                        | 98  |
| 24 | 27.06.2022 -<br>28.06.2022     | NAAC sponsored Two Day National Seminar on<br>Emerging Trends in Quality Education: The Road<br>Ahead                           | 175 |