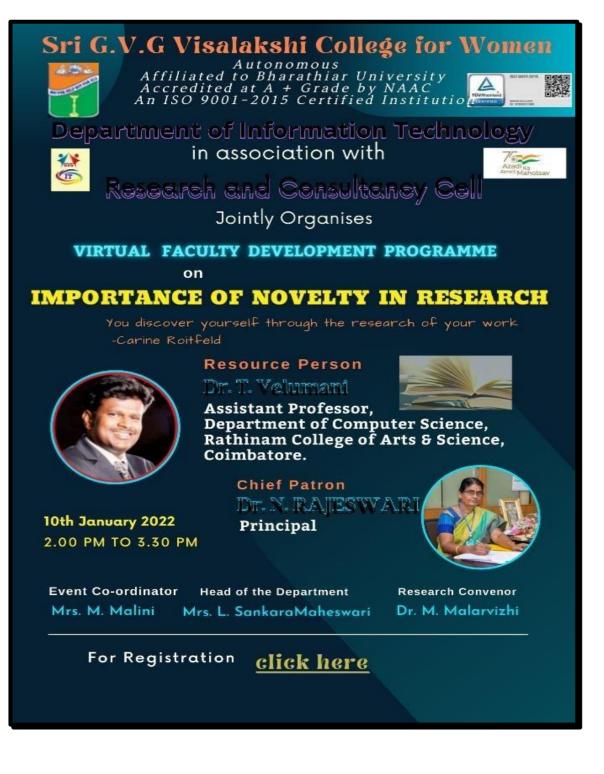

## Faculty Development Cell conducted (2021-2022)

| Teaching Faculty & Non-Teaching Faculty |                            |                                                                                             |                      |  |
|-----------------------------------------|----------------------------|---------------------------------------------------------------------------------------------|----------------------|--|
| S.No                                    | Date                       | Торіс                                                                                       | No. of Beneficiaries |  |
| 1                                       | 20.09.2021                 | Faculty Development Programme on Self-<br>Awareness and Emotional Intelligence              | 67                   |  |
| 1                                       | 20.09.2021                 | Faculty Development Programme on Self-<br>Awareness and Emotional Intelligence              | 66                   |  |
| 2                                       | 27.09.2021 -<br>29.09.2021 | Faculty Development Programme on Language<br>Competency                                     | 44                   |  |
| 3                                       | 06.10.2021                 | Investors Awareness Programme.                                                              | 76                   |  |
| 4                                       | 02.11.2021                 | Faculty Development Programme on Performance<br>Improvement Plan                            | 46                   |  |
| 5                                       | 27.11.2021                 | A one-day workshop on Essential Lab skills in<br>Molecular Biology.                         | 44                   |  |
| 6                                       | 27.11.2021                 | One day workshop on Laboratory Techniques for<br>Lab Technicians                            | 01                   |  |
| 7                                       | 11.12.2021                 | Faculty Development Programme on Research<br>Article Writing and Publishing.                | 10                   |  |
| 8                                       | 17.12.2021                 | Hands on Training for Electronic Equipment and<br>Maintenance                               | 12                   |  |
| 9                                       | 27.12.2021                 | Faculty Development Programme on NIRF<br>Sensitization.                                     | 110                  |  |
| 10                                      | 04.01.2022                 | Faculty Development Programme on Development<br>and Establishment of Museum.                | 12                   |  |
| 11                                      | 08.01.2022                 | Faculty Development Programme on Quality<br>Enhancement in Higher Educational Institutions. | 44                   |  |
| 12                                      | 10.01.2022                 | Virtual FDP on "Importance of Novelty in Research".                                         | 65                   |  |
| 13                                      | 27.01.2022-<br>28.01.2022  | Two days Faculty Development Programme on<br>Intellectual Property Rights (IPR).            | 120                  |  |
| 14                                      | 28.01.2022                 | Faculty Development Programme<br>on Professional Ethics and Women<br>Empowerment            | 78                   |  |
| 15                                      | 24.02.2022                 | Workshop on Handling of<br>Photo reactor Electrochemical                                    | 17                   |  |