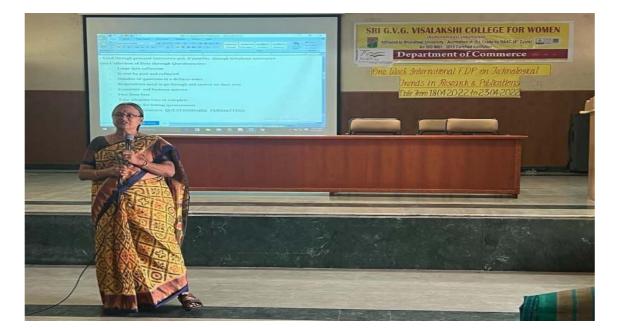

|      | LANGUAGE C        | COMPETENCY PROGR/ | AMME       |
|------|-------------------|-------------------|------------|
| S.NO | NAME              | DEPARTMENT        | SIGNATURE  |
| 38   | Dr. V. Simi       | Commerce SF       | Suiv       |
| 39   | B. Theethiya      | Compater Science  | B. Theatle |
| 40   | K. Kalaiselin     | Computer Science  | K. Diej    |
| 41   | M. Ranya          | Taniel SF         | NAD.       |
| 42   | Dr. K. Maleskleye | Pamil SF          | A. Alla    |
| 43   | MS. A. Akila bai  | English SF        | AR         |