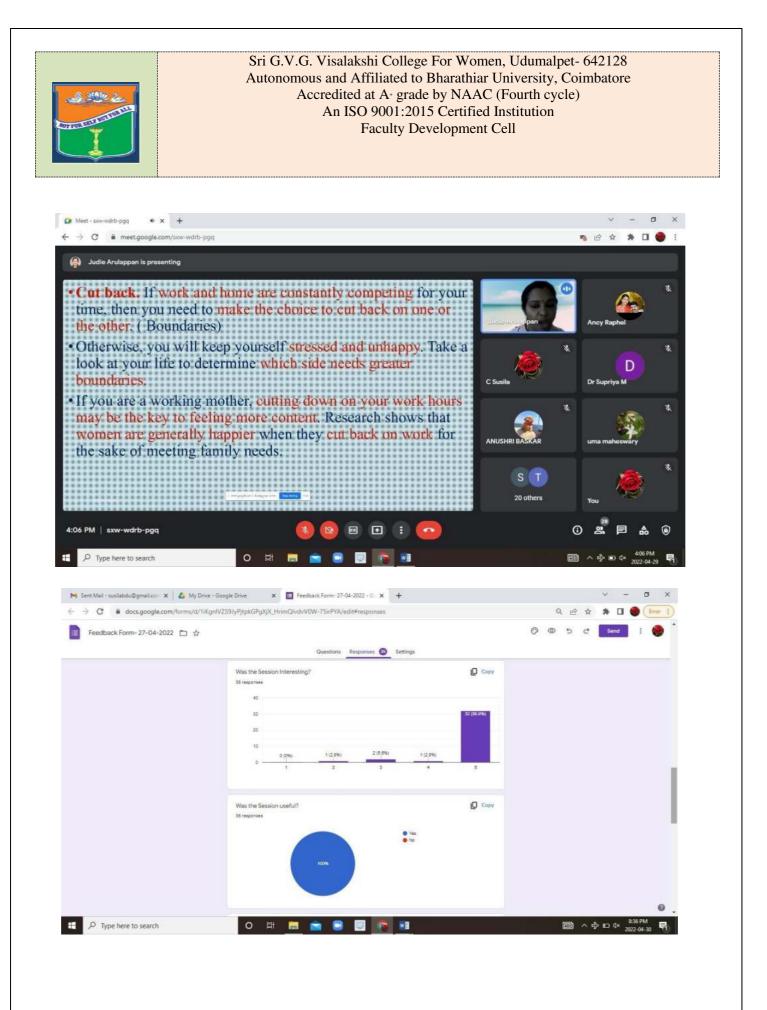

ution

# **Registration Fee & Details**

Faculty: Rs.100/-Research Scholars: Rs.50/- Registration fee can be paid through Google Pay Phone No: 8870036470

Registration Link: https://forms.gle/zu9KW4L8mjC5TBse9

Google Meet link will be sent to registered participants.

E-certificates will be provided to those who submit the feedback for all the sessions.

## Chief Patron Smt.Sumathi Krishnaprasad

Managing Trustee & Secretary

Patron Dr.N.Rajeswari Principal

Convenor Dr.D.Sujatha

Head of the Department of English

Organizer

**Dr.C.Susila** Assistant Professor of English

### **Organizing Committee Members**

Mrs.M.C.Kavitha Dr.S.Geetha Dr.K.Deepa Dr.A.Vadivukarasi Dr.K.Sathyapriya Ms.K.Kalaimani

For Details, contact: 8870036470

Made with PosterMyWall.com



# Glimpses of the event









## 23. Faculty Development Programme on "Introduction to IPR -A Guide to Institutions"

### Report

Soi birron Micalarchi College dos Momen (Autonomous) Department of commerce e-commerce Faculty Programme on Intellectual Property Rights Date: 29th April 2022 Time: 1100am to 12 30pm In commemoration of Intellectual Property Rights day, Department of commerce e commerce and commerce of in association with Institutional Innovation council and JPR cell of su Grea Vicalation college for Monum, Udunalpet Organized a FDP on 29th April 2022 on the topic "Introduction to JPR - A guide to Institutions" from 11:00 am to 1230 pm through Google treet platform. Mrs. S. Jannathul Parthouse, Assistant Referen welcomed and introduced the Resource Person Mrs. Puyadharshini Shannugam, An JPR Expert, Fo