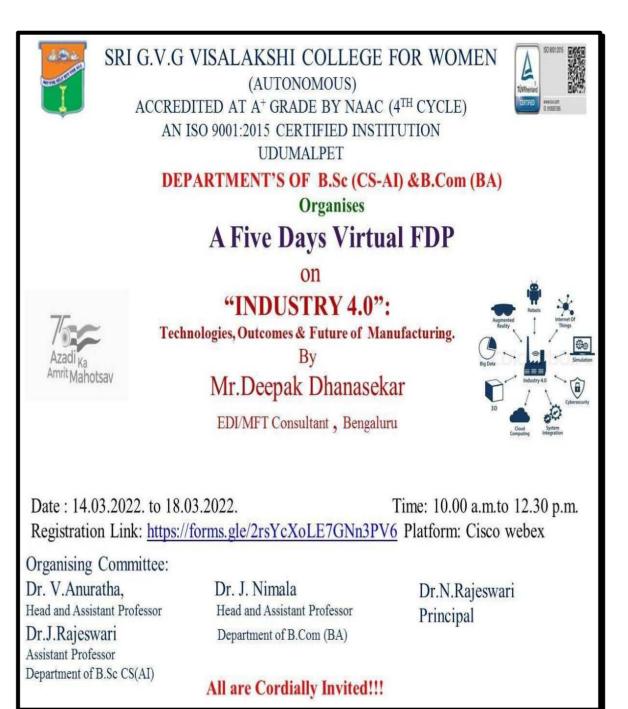

|      |                        |                  | Date: 29.09.2021 |
|------|------------------------|------------------|------------------|
|      | LANGUAGE COMPET        | ENCY PROGRAMME   |                  |
| S.NO | NAME                   | DEPARTMENT       | SIGNATURE        |
| 1.   | Dr.G. KARTHIGA         | HISTORY          | G. Kartligg      |
| 2.   | MS. 8. DHARANI         | BCA              | q. Ohi           |
| 8.   | Mrs. Y. HELAN CYNTHIYA | BCA              | YHeliay Jy       |
| 4    | Mrs. N. Paviterra      | Physics          | Nr. Ong.         |
| 5.   | Mrs. 8. Decysika       | Physics          | S. Dup           |
| 6.   | Mrs. M. MAHALAKSHOOL   | BBA (CA)         | Mall             |
| 7.   | Mrs. K. Ushadevi       | BBA (CA)         | of ushy          |
| 8.   | Dr.A. Elaphija         | CS               | beeed.           |
| 9    | S. Deivanayale         | Morths (SE)      | Ahi              |
| 10   | R. Bayanitha           | Mathematics (A)  | Q. Baramitto     |
| 11   | SP. Aberami            | Mathematics (A)  | SPATETOR         |
| 12   | Dr. Cr. Amuelhavalli   | Tamilsf          | Dr. Cr: Adi.     |
| 13   | Dr. Mahalal Shmy.p     | Tamil SF         | Comp.            |
| 14   | K. KOWSALYA            | LOgiAtics        | W.Wang.          |
| 15   | R. Abarna Soci         | Computer Science | 845.             |
| 16.  | S. Kiruba.             | Statistics       | S. kinuba.       |
| 17   | D.Radhamani            | Physics          | Dir.             |