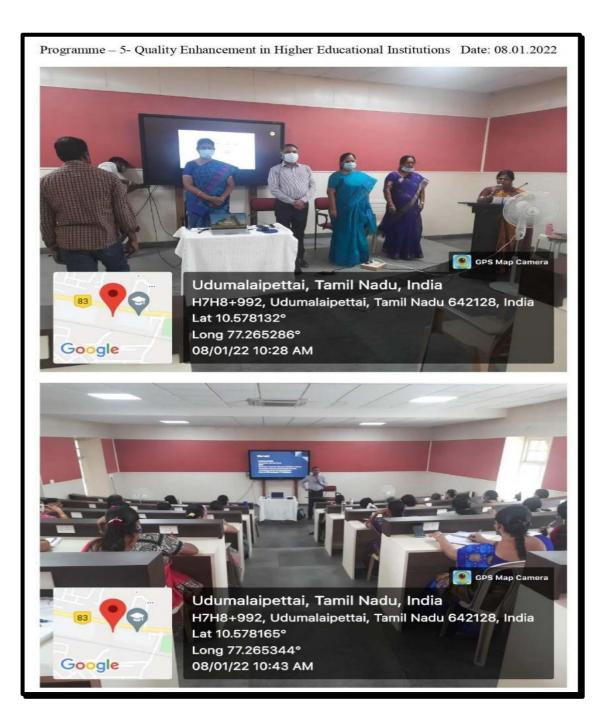

## Faculty Development Cell conducted (2021-2022)

| Teaching Faculty & Non-Teaching Faculty |                            |                                                                                             |                      |  |
|-----------------------------------------|----------------------------|---------------------------------------------------------------------------------------------|----------------------|--|
| S.No                                    | Date                       | Торіс                                                                                       | No. of Beneficiaries |  |
| 1                                       | 20.09.2021                 | Faculty Development Programme on Self-<br>Awareness and Emotional Intelligence              | 67                   |  |
| 1                                       | 20.09.2021                 | Faculty Development Programme on Self-<br>Awareness and Emotional Intelligence              | 66                   |  |
| 2                                       | 27.09.2021 -<br>29.09.2021 | Faculty Development Programme on Language<br>Competency                                     | 44                   |  |
| 3                                       | 06.10.2021                 | Investors Awareness Programme.                                                              | 76                   |  |
| 4                                       | 02.11.2021                 | Faculty Development Programme on Performance<br>Improvement Plan                            | 46                   |  |
| 5                                       | 27.11.2021                 | A one-day workshop on Essential Lab skills in<br>Molecular Biology.                         | 44                   |  |
| 6                                       | 27.11.2021                 | One day workshop on Laboratory Techniques for<br>Lab Technicians                            | 01                   |  |
| 7                                       | 11.12.2021                 | Faculty Development Programme on Research<br>Article Writing and Publishing.                | 10                   |  |
| 8                                       | 17.12.2021                 | Hands on Training for Electronic Equipment and<br>Maintenance                               | 12                   |  |
| 9                                       | 27.12.2021                 | Faculty Development Programme on NIRF<br>Sensitization.                                     | 110                  |  |
| 10                                      | 04.01.2022                 | Faculty Development Programme on Development<br>and Establishment of Museum.                | 12                   |  |
| 11                                      | 08.01.2022                 | Faculty Development Programme on Quality<br>Enhancement in Higher Educational Institutions. | 44                   |  |
| 12                                      | 10.01.2022                 | Virtual FDP on "Importance of Novelty in Research".                                         | 65                   |  |
| 13                                      | 27.01.2022-<br>28.01.2022  | Two days Faculty Development Programme on<br>Intellectual Property Rights (IPR).            | 120                  |  |
| 14                                      | 28.01.2022                 | Faculty Development Programme<br>on Professional Ethics and Women<br>Empowerment            | 78                   |  |
| 15                                      | 24.02.2022                 | Workshop on Handling of<br>Photo reactor Electrochemical                                    | 17                   |  |