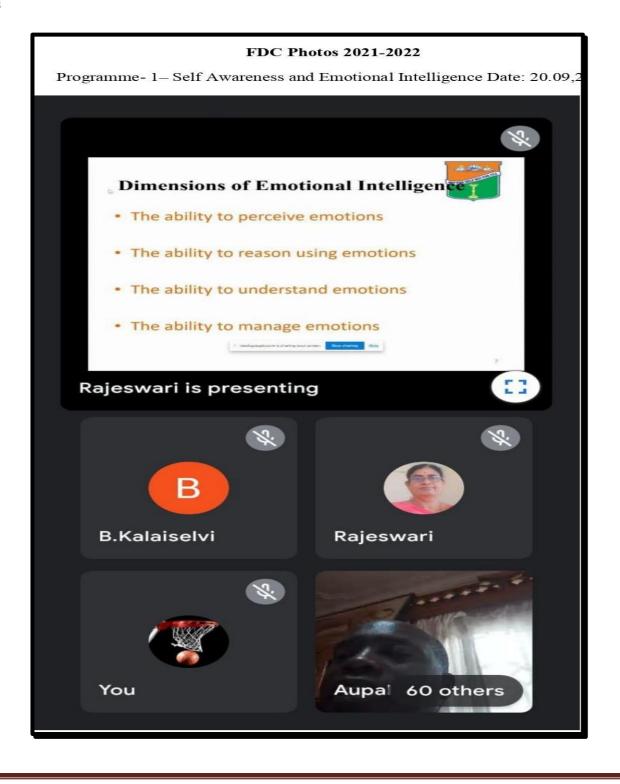

### Report

| 3 C       | 2                                                                                                                                        |
|-----------|------------------------------------------------------------------------------------------------------------------------------------------|
|           | Report - 1                                                                                                                               |
|           | Sri. Given. Visalakshe college for Women                                                                                                 |
|           | Aub                                                                                                                                      |
|           | Autonomous, Udumalpet                                                                                                                    |
|           | Date: 20:9 2021 : 2021-2022]                                                                                                             |
|           | Date: 20.9.2021                                                                                                                          |
|           | Venue : online mode https://meet.google.com/<br>Time : 11. am isg-brigf-haf #                                                            |
|           | Organised an extractionary meeting on                                                                                                    |
|           | Organesed an extradenary meeting on                                                                                                      |
|           | Self Awareness and Emphinal Intellegence                                                                                                 |
|           | Self Awareness and Emobilitiand Intellegence<br>for the faculty through online mode at 11. am                                            |
|           | Adenda                                                                                                                                   |
|           | To enhance Self - Awareness and                                                                                                          |
|           | Emotional Invelligence of the faculty members                                                                                            |
|           | Members present                                                                                                                          |
|           | 1. Dr. Wilfred Icolcas Aupal - online                                                                                                    |
| 1 . · · · | Mbarara University Uganda                                                                                                                |
|           | 2. Dr. N. Rajeswari                                                                                                                      |
|           | Principal                                                                                                                                |
|           | 3. Dr. K. Kaliammal                                                                                                                      |
|           | Associate professor of Economics                                                                                                         |
|           | 4. Mrs. B. kalaeselvi                                                                                                                    |
|           | A. Mis. B. Reflesseros<br>Associate professor of Mathematics                                                                             |
|           | 5 Dr. B. Sujatha<br>Assistant Professor, Director of Physical Education                                                                  |
|           | Assistant professions internet it                                                                                                        |
| •         | 6 Dr. S. Mahescoari<br>Assistant professor 9, Department of tamel                                                                        |
|           |                                                                                                                                          |
|           | The meeting was started at                                                                                                               |
|           | II. an with the welcome address by Dr. N. Rajesuasi<br>The principal Dr. K. Kaliamma) Convenor<br>the principal Dr. K. Kaliamma Convenor |
|           | II. am Winging Dr. K. Kaliamma) Convenor                                                                                                 |
|           | the principal Don Rental introduced the<br>of faculty development cell introduced the                                                    |
|           |                                                                                                                                          |
|           |                                                                                                                                          |
|           | The Resource person Don concept self Awarehed<br>Aupal explained the Concept self Awarehed                                               |
|           |                                                                                                                                          |
|           |                                                                                                                                          |