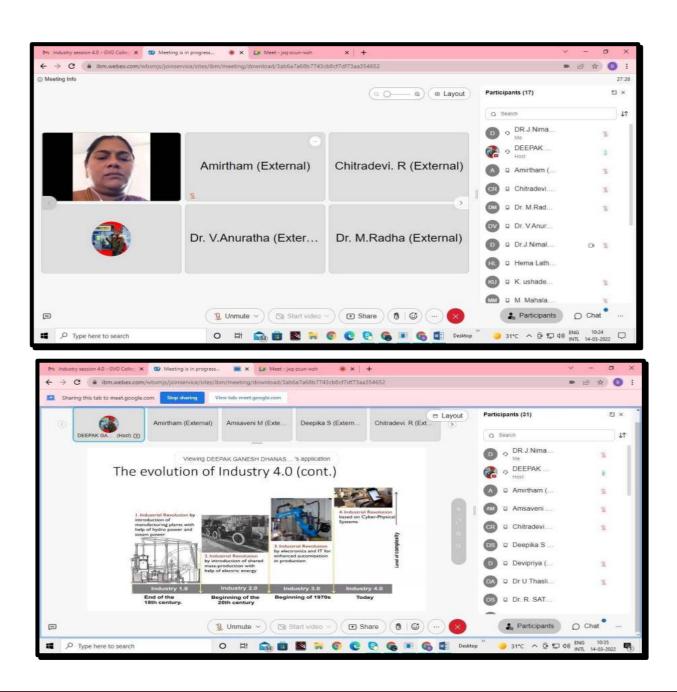

|      |                        |                  | Date: 29.09.2021 |
|------|------------------------|------------------|------------------|
|      | LANGUAGE COMPET        | ENCY PROGRAMME   |                  |
| S.NO | NAME                   | DEPARTMENT       | SIGNATURE        |
| 1.   | Dr.G. KARTHIGA         | HISTORY          | G. Kartligg      |
| 2.   | MS. 8. DHARANI         | BCA              | q. Ohi           |
| 8.   | Mrs. Y. HELAN CYNTHIYA | BCA              | YHeliay Jy       |
| 4    | Mrs. N. Paviterra      | Physics          | Nr. Ong.         |
| 5.   | Mrs. 8. Decysika       | Physics          | S. Dup           |
| 6.   | Mrs. M. MAHALAKSHOOL   | BBA (CA)         | Mall             |
| 7.   | Mrs. K. Ushadevi       | BBA (CA)         | of ushy          |
| 8.   | Dr.A. Elaphija         | CS               | beeed.           |
| 9    | S. Deivanayale         | Morths (SE)      | Ahi              |
| 10   | R. Bayanitha           | Mathematics (A)  | Q. Baramitto     |
| 11   | SP. Aberami            | Mathematics (A)  | SPATETOR         |
| 12   | Dr. Cr. Amuelhavalli   | Tamilsf          | Dr. Cr: Adi.     |
| 13   | Dr. Mahalal Shmy.p     | Tamil SF         | Comp.            |
| 14   | K. KOWSALYA            | LOgiAtics        | W.Wang.          |
| 15   | R. Abarna Soci         | Computer Science | 845.             |
| 16.  | S. Kiruba.             | Statistics       | S. kinuba.       |
| 17   | D.Radhamani            | Physics          | Dir.             |