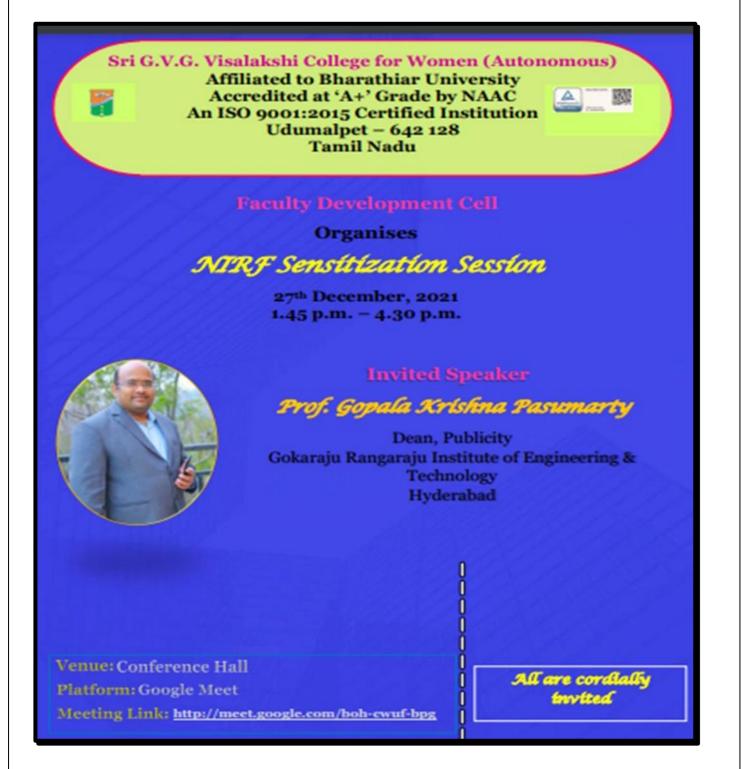

| A Brance                                                                                                                                              |  |
|              |                                                                                                                                                                                                                                                                                     | d. Sprifter (                                                                                                                                         |  |



## Invitation





Soi Gvg Visalalcshe college for Women (Autonomores) Udumalpet For the Academic year 2021 - 2022 Faculty development cell Faculty development Cell organised a meeting on 24/4/2021 to decide the topic of the faculty development D'sogsamme. Date: 24 4/2021 Venue ; Gallery Room Agenda To plan for the meeting 00 27.12.2021 Minyles It was decided to conduct NIRF Sensitization programme on through offline mode on 27-12.2021 K.Kal Princepa Convenor Members 1. Mrs. B. Kalaiselvi 2 Dr. B. Sujatha 3. Dr. S. Mahesavari



## **Photos:**





|      | TUTU   |                     | <mark>kshi College For Women, I</mark><br>Affiliated to Bharathiar Univ |                         |
|------|--------|---------------------|-------------------------------------------------------------------------|-------