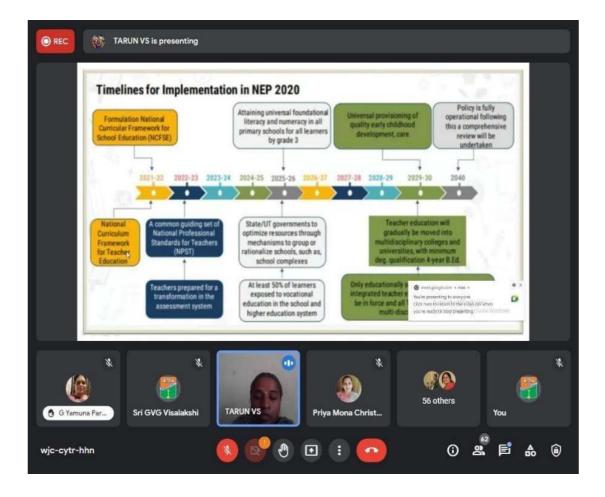

## Faculty Development Cell conducted (2021-2022)

| Teaching Faculty & Non-Teaching Faculty |                            |                                                                                             |                      |  |
|-----------------------------------------|----------------------------|---------------------------------------------------------------------------------------------|----------------------|--|
| S.No                                    | Date                       | Торіс                                                                                       | No. of Beneficiaries |  |
| 1                                       | 20.09.2021                 | Faculty Development Programme on Self-<br>Awareness and Emotional Intelligence              | 67                   |  |
| 1                                       | 20.09.2021                 | Faculty Development Programme on Self-<br>Awareness and Emotional Intelligence              | 66                   |  |
| 2                                       | 27.09.2021 -<br>29.09.2021 | Faculty Development Programme on Language<br>Competency                                     | 44                   |  |
| 3                                       | 06.10.2021                 | Investors Awareness Programme.                                                              | 76                   |  |
| 4                                       | 02.11.2021                 | Faculty Development Programme on Performance<br>Improvement Plan                            | 46                   |  |
| 5                                       | 27.11.2021                 | A one-day workshop on Essential Lab skills in<br>Molecular Biology.                         | 44                   |  |
| 6                                       | 27.11.2021                 | One day workshop on Laboratory Techniques for<br>Lab Technicians                            | 01                   |  |
| 7                                       | 11.12.2021                 | Faculty Development Programme on Research<br>Article Writing and Publishing.                | 10                   |  |
| 8                                       | 17.12.2021                 | Hands on Training for Electronic Equipment and<br>Maintenance                               | 12                   |  |
| 9                                       | 27.12.2021                 | Faculty Development Programme on NIRF<br>Sensitization.                                     | 110                  |  |
| 10                                      | 04.01.2022                 | Faculty Development Programme on Development<br>and Establishment of Museum.                | 12                   |  |
| 11                                      | 08.01.2022                 | Faculty Development Programme on Quality<br>Enhancement in Higher Educational Institutions. | 44                   |  |
| 12                                      | 10.01.2022                 | Virtual FDP on "Importance of Novelty in Research".                                         | 65                   |  |
| 13                                      | 27.01.2022-<br>28.01.2022  | Two days Faculty Development Programme on<br>Intellectual Property Rights (IPR).            | 120                  |  |
| 14                                      | 28.01.2022                 | Faculty Development Programme<br>on Professional Ethics and Women<br>Empowerment            | 78                   |  |
| 15                                      | 24.02.2022                 | Workshop on Handling of<br>Photo reactor Electrochemical                                    | 17                   |  |

|    |                                | Workstation                                                                                                                     |     |
|----|--------------------------------|---------------------------------------------------------------------------------------------------------------------------------|-----|
| 16 | 25.02.2022<br>-<br>26.02.2022  | National Level Two Days<br>Conference on Paradigm Shift in<br>Education for 21st Century:<br>National Education Policy          | 180 |
| 17 | 09.03.2022-<br>15.03.2022      | Hands-on Training -Computational<br>tools for solving mathematics and<br>statistics problems                                    | 16  |
| 18 | 14.03.2022<br>to<br>18.03.2022 | Online Faculty Development Programme on<br>Industry 4.0: Technology, Outcomes and Future of<br>manufacturing                    | 40  |
| 19 | 11.04.2022                     | Online Faculty Development Programme on<br>Establishment of R&D Cell in HEIs and National<br>Research Foundation as Per NEP2020 | 103 |
| 20 | 18.04.2022-<br>23.04-2022      | One Week International FDP on Technological<br>Trends in Research & Publications                                                | 115 |
| 21 | 27-04-2022<br>-29-04-2022      | Three days International Online Faculty<br>Development Programme on Life Skills                                                 | 65  |
| 22 | 29.04.2022                     | Faculty Development Programme on "Introduction to IPR -A Guide to Institutions"                                                 | 38  |
| 23 | 30.05.2022-<br>31.05.2022      | Two days national level faculty development program on literature and literary theories.                                        | 98  |
| 24 | 27.06.2022 -<br>28.06.2022     | NAAC sponsored Two Day National Seminar on<br>Emerging Trends in Quality Education: The Road<br>Ahead                           | 175 |