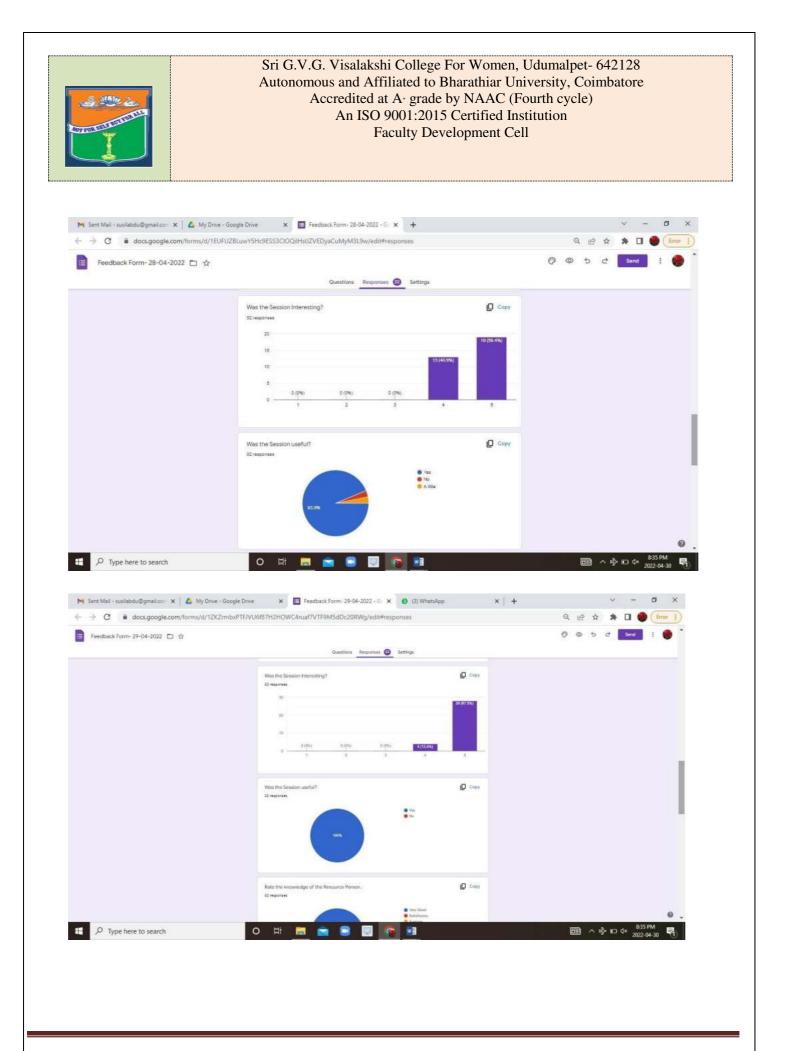

ion

# **Registration Fee & Details**

Faculty: Rs.100/-Research Scholars: Rs.50/- Registration fee can be paid through Google Pay Phone No: 8870036470

Registration Link: https://forms.gle/zu9KW4L8mjC5TBse9

Google Meet link will be sent to registered participants.

E-certificates will be provided to those who submit the feedback for all the sessions.

## Chief Patron Smt.Sumathi Krishnaprasad

Managing Trustee & Secretary

Patron Dr.N.Rajeswari Principal

Convenor Dr.D.Sujatha

Head of the Department of English

Organizer

**Dr.C.Susila** Assistant Professor of English

### **Organizing Committee Members**

Mrs.M.C.Kavitha Dr.S.Geetha Dr.K.Deepa Dr.A.Vadivukarasi Dr.K.Sathyapriya Ms.K.Kalaimani

For Details, contact: 8870036470

Made with PosterMyWall.com



# Glimpses of the event









## 23. Faculty Development Programme on "Introduction to IPR -A Guide to Institutions"

### Report

Soi birron Micalarchi College dos Momen (Autonomous) Department of commerce e-commerce Faculty Programme on Intellectual Property Rights Date: 29th April 2022 Time: 1100am to 12 30pm In commemoration of Intellectual Property Rights day, Department of commerce e commerce and commerce of in association with Institutional Innovation council and JPR cell of su Grea Vicalation college for Monum, Udunalpet Organized a FDP on 29th April 2022 on the topic "Introduction to JPR - A guide to Institutions" from 11:00 am to 1230 pm through Google treet platform. Mrs. S. Jannathul Parthouse, Assistant Referen welcomed and introduced the Resource Person Mrs. Puyadharshini Shannugam, An JPR Expert, Foun