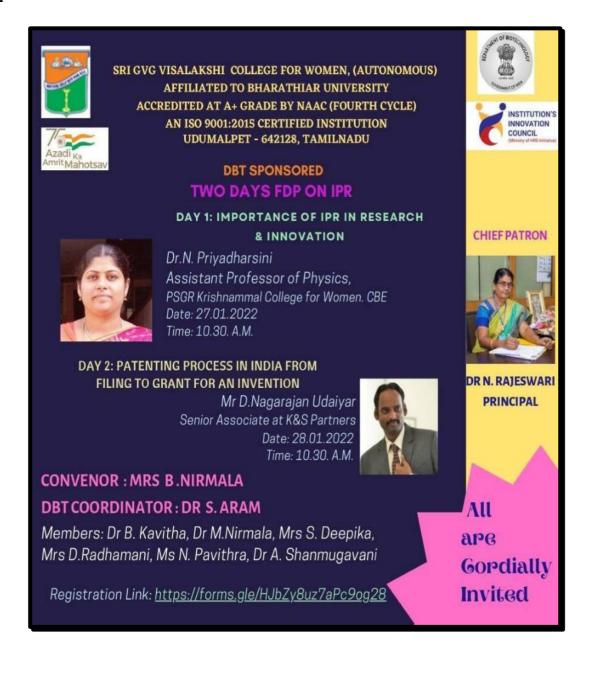

## Faculty Development Cell conducted (2021-2022)

| Teaching Faculty & Non-Teaching Faculty |                            |                                                                                             |                      |  |
|-----------------------------------------|----------------------------|---------------------------------------------------------------------------------------------|----------------------|--|
| S.No                                    | Date                       | Торіс                                                                                       | No. of Beneficiaries |  |
| 1                                       | 20.09.2021                 | Faculty Development Programme on Self-<br>Awareness and Emotional Intelligence              | 67                   |  |
| 1                                       | 20.09.2021                 | Faculty Development Programme on Self-<br>Awareness and Emotional Intelligence              | 66                   |  |
| 2                                       | 27.09.2021 -<br>29.09.2021 | Faculty Development Programme on Language<br>Competency                                     | 44                   |  |
| 3                                       | 06.10.2021                 | Investors Awareness Programme.                                                              | 76                   |  |
| 4                                       | 02.11.2021                 | Faculty Development Programme on Performance<br>Improvement Plan                            | 46                   |  |
| 5                                       | 27.11.2021                 | A one-day workshop on Essential Lab skills in<br>Molecular Biology.                         | 44                   |  |
| 6                                       | 27.11.2021                 | One day workshop on Laboratory Techniques for<br>Lab Technicians                            | 01                   |  |
| 7                                       | 11.12.2021                 | Faculty Development Programme on Research<br>Article Writing and Publishing.                | 10                   |  |
| 8                                       | 17.12.2021                 | Hands on Training for Electronic Equipment and<br>Maintenance                               | 12                   |  |
| 9                                       | 27.12.2021                 | Faculty Development Programme on NIRF<br>Sensitization.                                     | 110                  |  |
| 10                                      | 04.01.2022                 | Faculty Development Programme on Development<br>and Establishment of Museum.                | 12                   |  |
| 11                                      | 08.01.2022                 | Faculty Development Programme on Quality<br>Enhancement in Higher Educational Institutions. | 44                   |  |
| 12                                      | 10.01.2022                 | Virtual FDP on "Importance of Novelty in Research".                                         | 65                   |  |
| 13                                      | 27.01.2022-<br>28.01.2022  | Two days Faculty Development Programme on<br>Intellectual Property Rights (IPR).            | 120                  |  |
| 14                                      | 28.01.2022                 | Faculty Development Programme<br>on Professional Ethics and Women<br>Empowerment            | 78                   |  |
| 15                                      | 24.02.2022                 | Workshop on Handling of<br>Photo reactor Electrochemical                                    | 17                   |  |