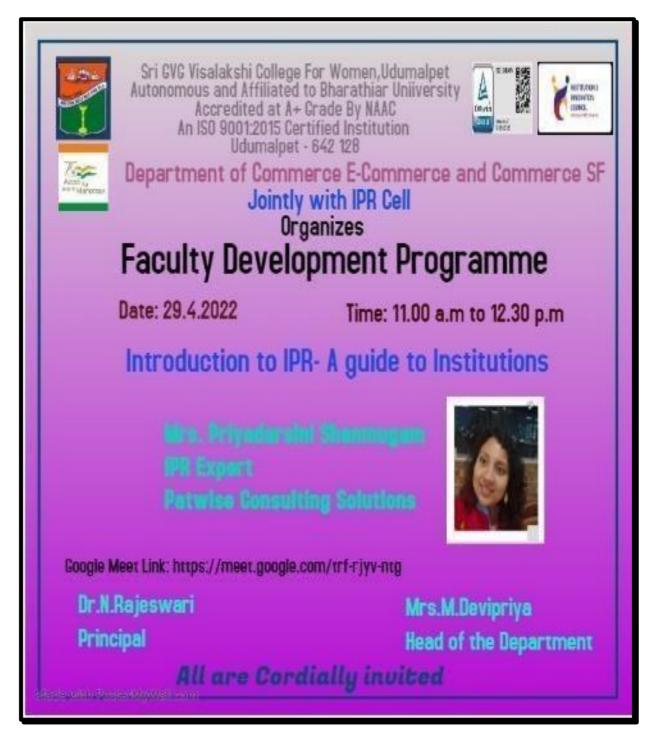

um, Udunalpet Organized a FDP on 29th April 2022 on the topic "Introduction to JPR - A guide to Institutions" from 11:00 am to 1230 pm through Google treet platform. Mrs. S. Jannathul Parthouse, Assistant Referen welcomed and introduced the Resource Person Mrs. Puyadharshini Shannugam, An JPR Expert, Founder Patwise consulting solutions. The resourd person created awareness on \* Impostance of JPR \* components of JPR \* Trademark and copyright management \* Legal Perspective of IPR The doubts saired during the session was also clarified by the resource person. MS. P. Flakkiya, Assistant Prefessor delivered the Vote of thanks. Total number of beneficiaries : 38 faulty numbers M. P. Farlylansa Dr N. Rajerunn M. Devipaiya Head of the Department Principal SRI GVG VISALARSHO



## Invitation





## **Glimpses of the Event**





## **Feedback Analysis**





Two days national level faculty development program on literature and literary theories

## Report

| E certificates were prov<br>whe attended the faculty d                                                                                                       | ided to the beneficiaries<br>evelopment programme.                                                    |
|--------------------------------------------------------------------------------------------------------------------------------------------------------------|-------------------------------------------------------------------------------------------------------|
| The participants found<br>Informative and fruitful. The<br>inouledge to apply literary