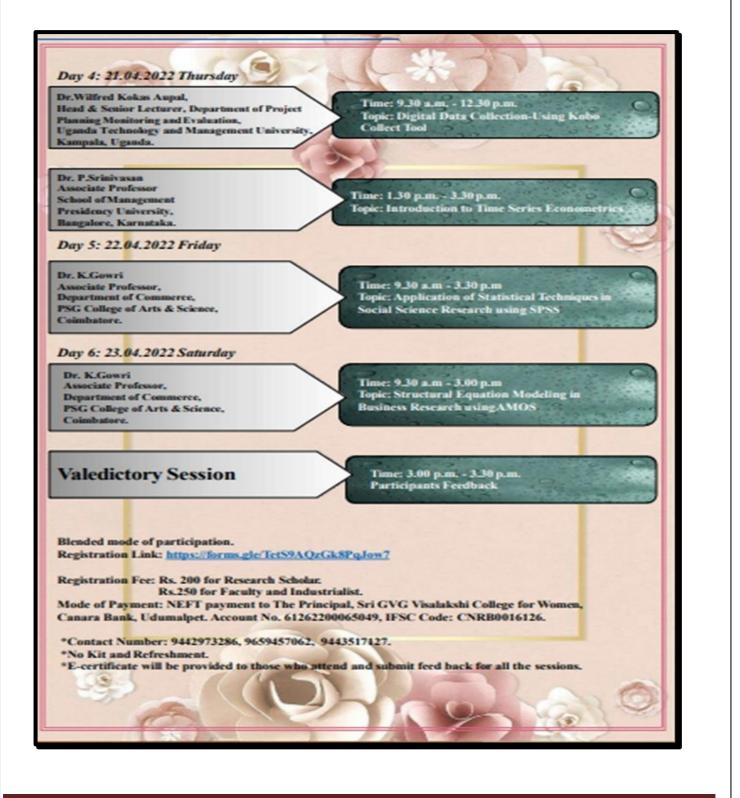

## Faculty Development Cell conducted (2021-2022)

| Teaching Faculty & Non-Teaching Faculty |                            |                                                                                             |                      |  |
|-----------------------------------------|----------------------------|---------------------------------------------------------------------------------------------|----------------------|--|
| S.No                                    | Date                       | Торіс                                                                                       | No. of Beneficiaries |  |
| 1                                       | 20.09.2021                 | Faculty Development Programme on Self-<br>Awareness and Emotional Intelligence              | 67                   |  |
| 1                                       | 20.09.2021                 | Faculty Development Programme on Self-<br>Awareness and Emotional Intelligence              | 66                   |  |
| 2                                       | 27.09.2021 -<br>29.09.2021 | Faculty Development Programme on Language<br>Competency                                     | 44                   |  |
| 3                                       | 06.10.2021                 | Investors Awareness Programme.                                                              | 76                   |  |
| 4                                       | 02.11.2021                 | Faculty Development Programme on Performance<br>Improvement Plan                            | 46                   |  |
| 5                                       | 27.11.2021                 | A one-day workshop on Essential Lab skills in<br>Molecular Biology.                         | 44                   |  |
| 6                                       | 27.11.2021                 | One day workshop on Laboratory Techniques for<br>Lab Technicians                            | 01                   |  |
| 7                                       | 11.12.2021                 | Faculty Development Programme on Research<br>Article Writing and Publishing.                | 10                   |  |
| 8                                       | 17.12.2021                 | Hands on Training for Electronic Equipment and<br>Maintenance                               | 12                   |  |
| 9                                       | 27.12.2021                 | Faculty Development Programme on NIRF<br>Sensitization.                                     | 110                  |  |
| 10                                      | 04.01.2022                 | Faculty Development Programme on Development<br>and Establishment of Museum.                | 12                   |  |
| 11                                      | 08.01.2022                 | Faculty Development Programme on Quality<br>Enhancement in Higher Educational Institutions. | 44                   |  |
| 12                                      | 10.01.2022                 | Virtual FDP on "Importance of Novelty in Research".                                         | 65                   |  |
| 13                                      | 27.01.2022-<br>28.01.2022  | Two days Faculty Development Programme on<br>Intellectual Property Rights (IPR).            | 120                  |  |
| 14                                      | 28.01.2022                 | Faculty Development Programme<br>on Professional Ethics and Women<br>Empowerment            | 78                   |  |
| 15                                      | 24.02.2022                 | Workshop on Handling of<br>Photo reactor Electrochemical                                    | 17                   |  |

|    |                                | Workstation                                                                                                                     |     |
|----|--------------------------------|---------------------------------------------------------------------------------------------------------------------------------|-----|
| 16 | 25.02.2022<br>-<br>26.02.2022  | National Level Two Days<br>Conference on Paradigm Shift in<br>Education for 21st Century:<br>National Education Policy          | 180 |
| 17 | 09.03.2022-<br>15.03.2022      | Hands-on Training -Computational<br>tools for solving mathematics and<br>statistics problems                                    | 16  |
| 18 | 14.03.2022<br>to<br>18.03.2022 | Online Faculty Development Programme on<br>Industry 4.0: Technology, Outcomes and Future of<br>manufacturing                    | 40  |
| 19 | 11.04.2022                     | Online Faculty Development Programme on<br>Establishment of R&D Cell in HEIs and National<br>Research Foundation as Per NEP2020 | 103 |
| 20 | 18.04.2022-<br>23.04-2022      | One Week International FDP on Technological<br>Trends in Research & Publications                                                | 115 |
| 21 | 27-04-2022<br>-29-04-2022      | Three days International Online Faculty<br>Development Programme on Life Skills                                                 | 65  |
| 22 | 29.04.2022                     | Faculty Development Programme on "Introduction to IPR -A Guide to Institutions"                                                 | 38  |
| 23 | 30.05.2022-<br>31.05.2022      | Two days national level faculty development program on literature and literary theories.                                        | 98  |
| 24 | 27.06.2022 -<br>28.06.2022     | NAAC sponsored Two Day National Seminar on<br>Emerging Trends in Quality Education: The Road<br>Ahead                           | 175 |