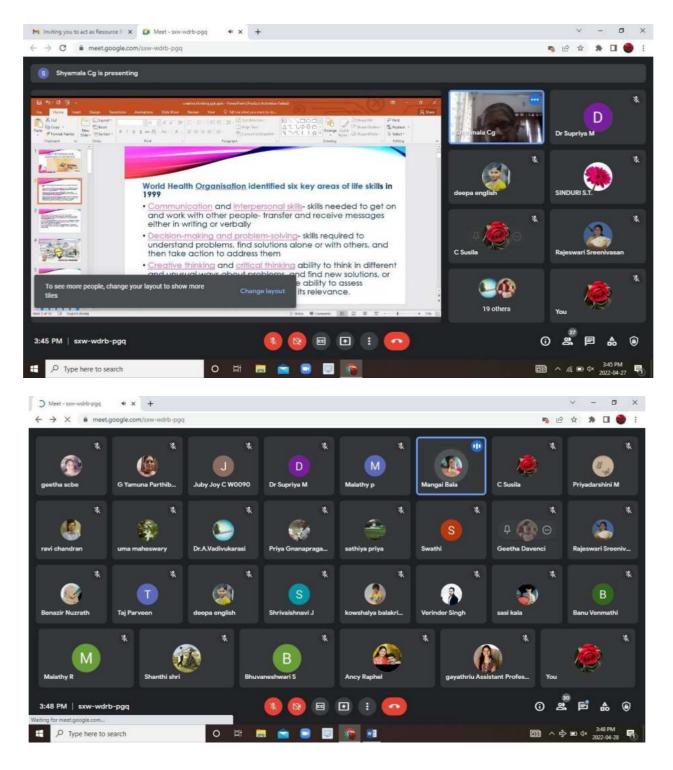

itution

# **Registration Fee & Details**

Faculty: Rs.100/-Research Scholars: Rs.50/- Registration fee can be paid through Google Pay Phone No: 8870036470

Registration Link: https://forms.gle/zu9KW4L8mjC5TBse9

Google Meet link will be sent to registered participants.

E-certificates will be provided to those who submit the feedback for all the sessions.

## Chief Patron Smt.Sumathi Krishnaprasad

Managing Trustee & Secretary

Patron Dr.N.Rajeswari Principal

Convenor Dr.D.Sujatha

Head of the Department of English

Organizer

**Dr.C.Susila** Assistant Professor of English

### **Organizing Committee Members**

Mrs.M.C.Kavitha Dr.S.Geetha Dr.K.Deepa Dr.A.Vadivukarasi Dr.K.Sathyapriya Ms.K.Kalaimani

For Details, contact: 8870036470

Made with PosterMyWall.com



# Glimpses of the event









## 23. Faculty Development Programme on "Introduction to IPR -A Guide to Institutions"

### Report

Soi birron Micalarchi College dos Momen (Autonomous) Department of commerce e-commerce Faculty Programme on Intellectual Property Rights Date: 29th April 2022 Time: 1100am to 12 30pm In commemoration of Intellectual Property Rights day, Department of commerce e commerce and commerce of in association with Institutional Innovation council and JPR cell of su Grea Vicalation college for Monum, Udunalpet Organized a FDP on 29th April 2022 on the topic "Introduction to JPR - A guide to Institutions" from 11:00 am to 1230 pm through Google treet platform. Mrs. S. Jannathul Parthouse, Assistant Referen welcomed and introduced the Resource Person Mrs. Puyadharshini Shannugam, An JPR Expert,