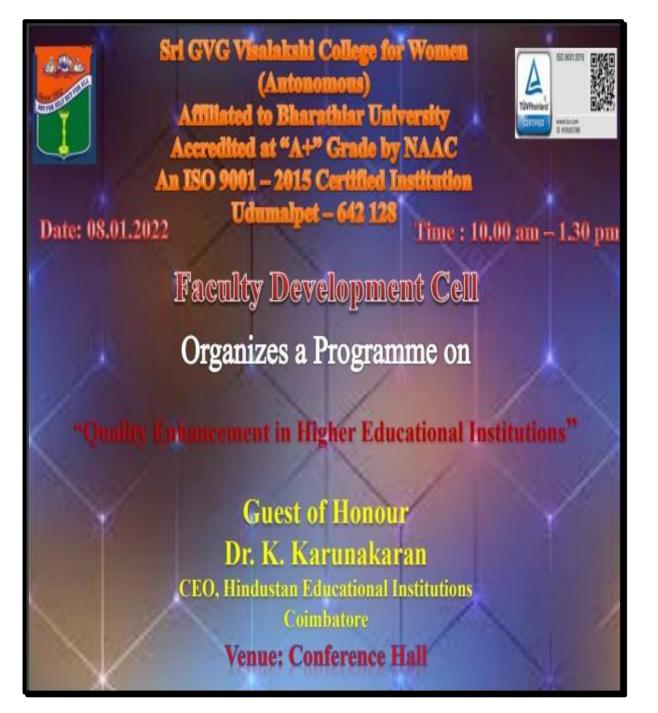

## Faculty Development Cell conducted (2021-2022)

| Teaching Faculty & Non-Teaching Faculty |                            |                                                                                             |                      |  |
|-----------------------------------------|----------------------------|---------------------------------------------------------------------------------------------|----------------------|--|
| S.No                                    | Date                       | Торіс                                                                                       | No. of Beneficiaries |  |
| 1                                       | 20.09.2021                 | Faculty Development Programme on Self-<br>Awareness and Emotional Intelligence              | 67                   |  |
| 1                                       | 20.09.2021                 | Faculty Development Programme on Self-<br>Awareness and Emotional Intelligence              | 66                   |  |
| 2                                       | 27.09.2021 -<br>29.09.2021 | Faculty Development Programme on Language<br>Competency                                     | 44                   |  |
| 3                                       | 06.10.2021                 | Investors Awareness Programme.                                                              | 76                   |  |
| 4                                       | 02.11.2021                 | Faculty Development Programme on Performance<br>Improvement Plan                            | 46                   |  |
| 5                                       | 27.11.2021                 | A one-day workshop on Essential Lab skills in<br>Molecular Biology.                         | 44                   |  |
| 6                                       | 27.11.2021                 | One day workshop on Laboratory Techniques for<br>Lab Technicians                            | 01                   |  |
| 7                                       | 11.12.2021                 | Faculty Development Programme on Research<br>Article Writing and Publishing.                | 10                   |  |
| 8                                       | 17.12.2021                 | Hands on Training for Electronic Equipment and<br>Maintenance                               | 12                   |  |
| 9                                       | 27.12.2021                 | Faculty Development Programme on NIRF<br>Sensitization.                                     | 110                  |  |
| 10                                      | 04.01.2022                 | Faculty Development Programme on Development<br>and Establishment of Museum.                | 12                   |  |
| 11                                      | 08.01.2022                 | Faculty Development Programme on Quality<br>Enhancement in Higher Educational Institutions. | 44                   |  |
| 12                                      | 10.01.2022                 | Virtual FDP on "Importance of Novelty in Research".                                         | 65                   |  |
| 13                                      | 27.01.2022-<br>28.01.2022  | Two days Faculty Development Programme on<br>Intellectual Property Rights (IPR).            | 120                  |  |
| 14                                      | 28.01.2022                 | Faculty Development Programme<br>on Professional Ethics and Women<br>Empowerment            | 78                   |  |
| 15                                      | 24.02.2022                 | Workshop on Handling of<br>Photo reactor Electrochemical                                    | 17                   |  |