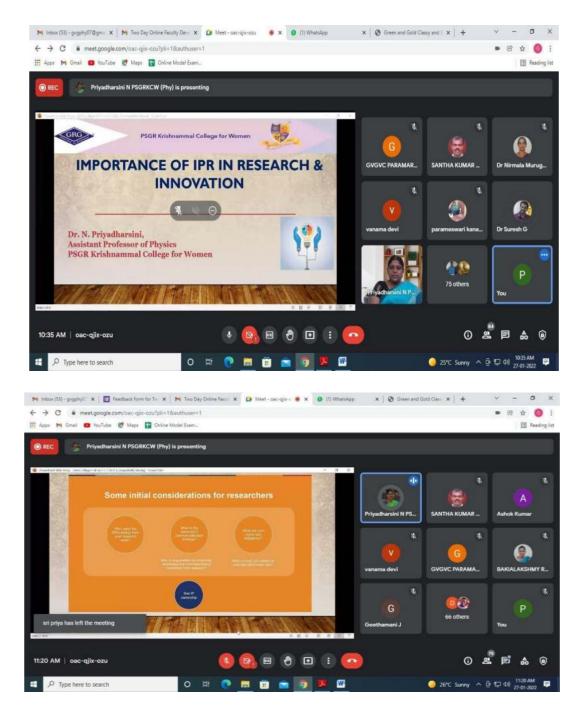

## Faculty Development Cell conducted (2021-2022)

| Teaching Faculty & Non-Teaching Faculty |                            |                                                                                             |                      |  |
|-----------------------------------------|----------------------------|---------------------------------------------------------------------------------------------|----------------------|--|
| S.No                                    | Date                       | Торіс                                                                                       | No. of Beneficiaries |  |
| 1                                       | 20.09.2021                 | Faculty Development Programme on Self-<br>Awareness and Emotional Intelligence              | 67                   |  |
| 1                                       | 20.09.2021                 | Faculty Development Programme on Self-<br>Awareness and Emotional Intelligence              | 66                   |  |
| 2                                       | 27.09.2021 -<br>29.09.2021 | Faculty Development Programme on Language<br>Competency                                     | 44                   |  |
| 3                                       | 06.10.2021                 | Investors Awareness Programme.                                                              | 76                   |  |
| 4                                       | 02.11.2021                 | Faculty Development Programme on Performance<br>Improvement Plan                            | 46                   |  |
| 5                                       | 27.11.2021                 | A one-day workshop on Essential Lab skills in<br>Molecular Biology.                         | 44                   |  |
| 6                                       | 27.11.2021                 | One day workshop on Laboratory Techniques for<br>Lab Technicians                            | 01                   |  |
| 7                                       | 11.12.2021                 | Faculty Development Programme on Research<br>Article Writing and Publishing.                | 10                   |  |
| 8                                       | 17.12.2021                 | Hands on Training for Electronic Equipment and<br>Maintenance                               | 12                   |  |
| 9                                       | 27.12.2021                 | Faculty Development Programme on NIRF<br>Sensitization.                                     | 110                  |  |
| 10                                      | 04.01.2022                 | Faculty Development Programme on Development<br>and Establishment of Museum.                | 12                   |  |
| 11                                      | 08.01.2022                 | Faculty Development Programme on Quality<br>Enhancement in Higher Educational Institutions. | 44                   |  |
| 12                                      | 10.01.2022                 | Virtual FDP on "Importance of Novelty in Research".                                         | 65                   |  |
| 13                                      | 27.01.2022-<br>28.01.2022  | Two days Faculty Development Programme on<br>Intellectual Property Rights (IPR).            | 120                  |  |
| 14                                      | 28.01.2022                 | Faculty Development Programme<br>on Professional Ethics and Women<br>Empowerment            | 78                   |  |
| 15                                      | 24.02.2022                 | Workshop on Handling of<br>Photo reactor Electrochemical                                    | 17                   |  |