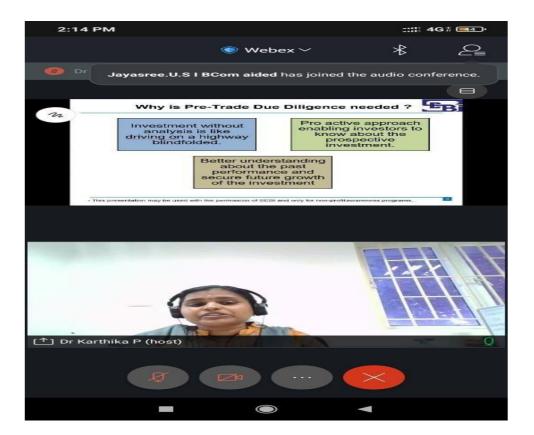

| ţł         | F               |                | 1 NA |







# 4. Faculty Development Programme on Performance Improvement Plan

Report

Report -III Soi Giver Visalakshe college for Women Dutonomaus, Volomelpet 3 [For the Academic year 2021 to 2022] Date: 2/11/2021 Venue: Grallery Room Time: 2 to 3 Bo pm an extradinary meeting on performance Improvement plan for the faculity through off-time mode at 2.00 to 3.30 pm Agenda To explore strakegic plans for faculty performance Members present 1) Dr. B. Vanetha Aduisor, KOICAS 2) Dr. N. Rajeswari Principal Dr. K. Kaliannal Associate professor g Economics Mrs. B. Kalciselvi 4) Associate professor 9 Mathematics Dr. B. Sujatha 5) Assistant professor of physical Education b Dr. S. Mahoswari pssistant professor of Tamel The Meeting was Started at 2. pm with the prayer by Uma Nandhine TBB Tamel Leveratore.