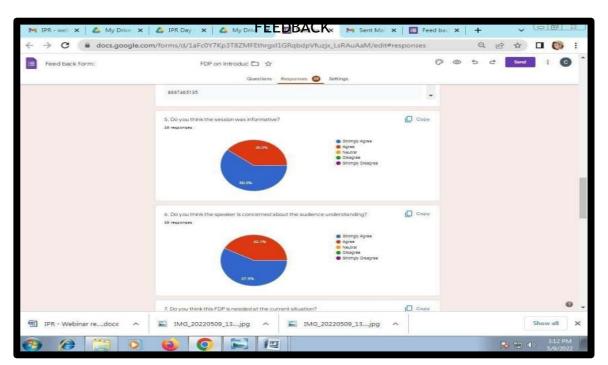

ntroduction to JPR - A guide to Institutions" from 11:00 am to 1230 pm through Google treet platform. Mrs. S. Jannathul Parthouse, Assistant Referen welcomed and introduced the Resource Person Mrs. Puyadharshini Shannugam, An JPR Expert, Founder Patwise consulting solutions. The resourd person created awareness on \* Impostance of JPR \* components of JPR \* Trademark and copyright management \* Legal Perspective of IPR The doubts saired during the session was also clarified by the resource person. MS. P. Flakkiya, Assistant Prefessor delivered the Vote of thanks. Total number of beneficiaries : 38 faulty numbers M. P. Farlylansa Dr N. Rajerunn M. Devipaiya Head of the Department Principal SRI GVG VISALARSHO



## Invitation





## **Glimpses of the Event**





## **Feedback Analysis**





Two days national level faculty development program on literature and literary theories

## Report

| E certificates were prov<br>whe attended the faculty d                                                                                                       | ided to the beneficiaries<br>evelopment programme.                                                    |
|--------------------------------------------------------------------------------------------------------------------------------------------------------------|-------------------------------------------------------------------------------------------------------|
| The participants found<br>Informative and fruitful. The<br>inouledge to apply literary                                                                       |