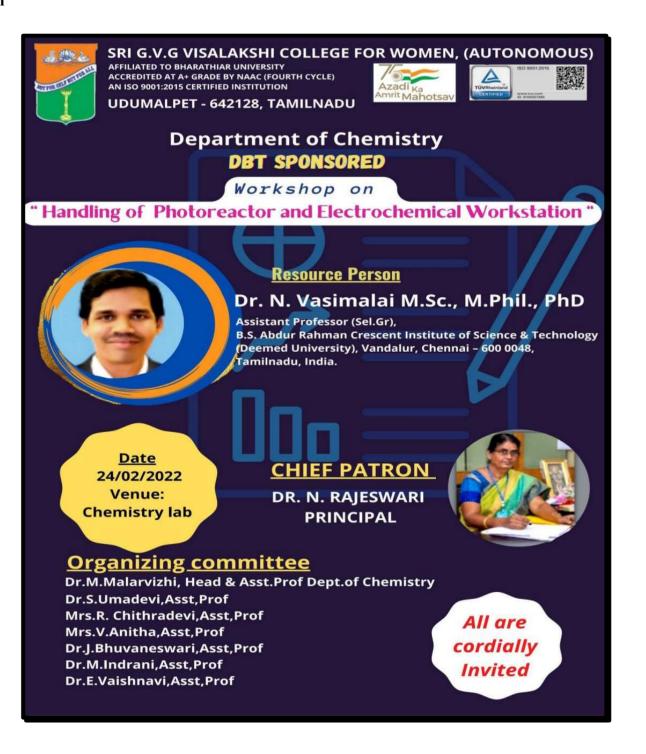

## Faculty Development Cell conducted (2021-2022)

| Teaching Faculty & Non-Teaching Faculty |                            |                                                                                             |                      |  |
|-----------------------------------------|----------------------------|---------------------------------------------------------------------------------------------|----------------------|--|
| S.No                                    | Date                       | Торіс                                                                                       | No. of Beneficiaries |  |
| 1                                       | 20.09.2021                 | Faculty Development Programme on Self-<br>Awareness and Emotional Intelligence              | 67                   |  |
| 1                                       | 20.09.2021                 | Faculty Development Programme on Self-<br>Awareness and Emotional Intelligence              | 66                   |  |
| 2                                       | 27.09.2021 -<br>29.09.2021 | Faculty Development Programme on Language<br>Competency                                     | 44                   |  |
| 3                                       | 06.10.2021                 | Investors Awareness Programme.                                                              | 76                   |  |
| 4                                       | 02.11.2021                 | Faculty Development Programme on Performance<br>Improvement Plan                            | 46                   |  |
| 5                                       | 27.11.2021                 | A one-day workshop on Essential Lab skills in<br>Molecular Biology.                         | 44                   |  |
| 6                                       | 27.11.2021                 | One day workshop on Laboratory Techniques for<br>Lab Technicians                            | 01                   |  |
| 7                                       | 11.12.2021                 | Faculty Development Programme on Research<br>Article Writing and Publishing.                | 10                   |  |
| 8                                       | 17.12.2021                 | Hands on Training for Electronic Equipment and<br>Maintenance                               | 12                   |  |
| 9                                       | 27.12.2021                 | Faculty Development Programme on NIRF<br>Sensitization.                                     | 110                  |  |
| 10                                      | 04.01.2022                 | Faculty Development Programme on Development<br>and Establishment of Museum.                | 12                   |  |
| 11                                      | 08.01.2022                 | Faculty Development Programme on Quality<br>Enhancement in Higher Educational Institutions. | 44                   |  |
| 12                                      | 10.01.2022                 | Virtual FDP on "Importance of Novelty in Research".                                         | 65                   |  |
| 13                                      | 27.01.2022-<br>28.01.2022  | Two days Faculty Development Programme on<br>Intellectual Property Rights (IPR).            | 120                  |  |
| 14                                      | 28.01.2022                 | Faculty Development Programme<br>on Professional Ethics and Women<br>Empowerment            | 78                   |  |
| 15                                      | 24.02.2022                 | Workshop on Handling of<br>Photo reactor Electrochemical                                    | 17                   |  |