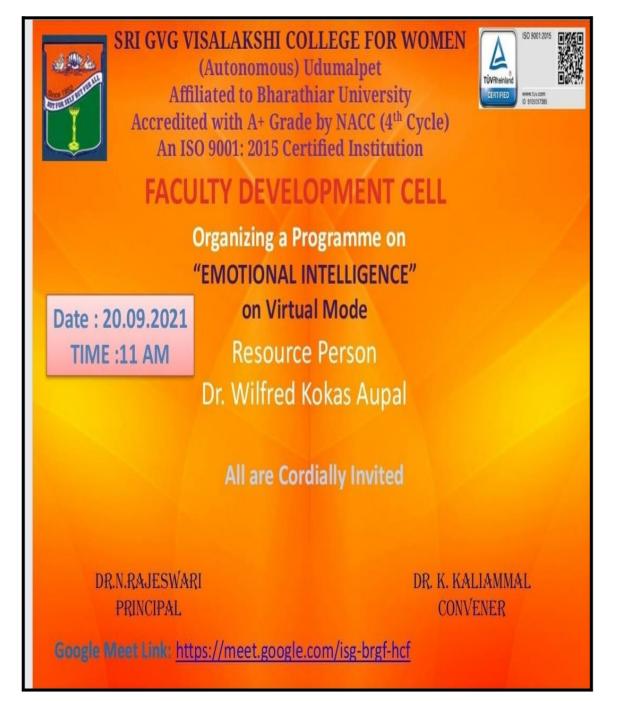

### Circular

| Creat A                            | Sri G.V.G. Visalakshi College For Wom                                    |                                    |
|------------------------------------|--------------------------------------------------------------------------|------------------------------------|
| Canter                             | Autonomous and Affiliated to Bharath                                     | iar University, Coimbatore         |
|                                    | Accredited at A <sup>+</sup> grade by NAAC (Four                         | th cycle)                          |
|                                    | An ISO 9001:2015 Certified Institution                                   |                                    |
|                                    | Faculty Development Cell                                                 |                                    |
|                                    | Circul                                                                   | ar i                               |
|                                    |                                                                          | Date: 18.09.2021                   |
| Dear P                             | rofessors,                                                               |                                    |
| Intellig                           | ence" through online mode on 20.09.2021                                  |                                    |
|                                    | All are cordially invit                                                  |                                    |
| Name                               | of the Resource Person : Dr. Wilfred                                     | kokas Aupal                        |
|                                    |                                                                          |                                    |
| Googl                              | e Meet link: https://meet.google.com/isg-b                               | rgī hcf                            |
| K.1                                | e Meet link: https://meet.google.com/isg-b<br>X a Landon<br>venor        | rgi hcf<br>Rajicerani<br>Principal |
| K. I<br>Conv<br>Dr.K. K            | 4al                                                                      |                                    |
| K. I<br>Conv<br>Dr.K. K            | yenor<br>aliammal                                                        |                                    |
| K. I<br>Conv<br>Dr.K. K            | yenor<br>aliammal                                                        |                                    |
| Conv<br>Dr.K. K<br>Faculty         | Ya<br>venor<br>aliammal<br>v Development Cell                            | Signature of the HOD               |
| Conv<br>Dr.K. K<br>Faculty<br>S.No | Kalur<br>venor<br>aliammal<br>Development Cell<br>Name of the Department | Signature of the HOD               |
| Conv<br>Dr.K. K<br>Faculty<br>S.No | Yenor<br>aliammal<br>Development Cell<br>Name of the Department<br>Tamil | Signature of the HOD               |