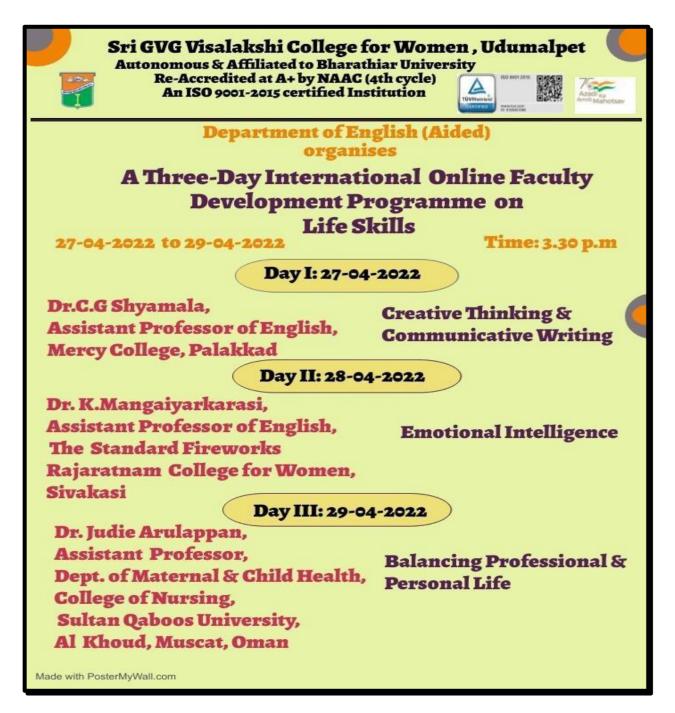

the participants were well-answered by the Resource person. The FDP came to an end with the vote of thanks by the co-ordinator of the programme Dr.C.Susila, Assistant Professor of English. A total number of 65 participants were benefitted from this Faculty Development Programme. Feedback Link: https://docs.google.com/forms/d/1ZKZrmbxPTFJVU6f87H2HOWC4ruaf7VTF9M5dDc20RWg/ edit Link to Certificates: https://drive.google.com/drive/folders/1Ewd5W237pELf57C0OLOIZEZoj1ei0plo?usp=sharing Rajescoari N Principal PRINCIPAL SRI GVG VISALAKSHI COLLEGE C.L.L. Dayall . Head of the Department Programme Organizer FOR WOMEN (AUTONOMOUS) Head, Department of English VENKATESA MILLS POST. UDUMALPET - 642 128 Sri GVG Visalakshi College for Women (Autonomous) Venkatesa Mills (Post), Udumalpet - 642 128. UDUM





Invitation



# Sri GVG Visalakshi College for Women (Autonomous), Udumalpet

Affiliated to Bharathiar University Re-Accredited at A+ by NAAC (4th cycle) An ISO 9001-2015 certified Institution

# **Registration Fee & Details**

Faculty: Rs.100/-Research Scholars: Rs.50/- Registration fee can be paid through Google Pay Phone No: 8870036470

Registration Link: https://forms.gle/zu9KW4L8mjC5TBse9

Google Meet link will be sent to registered participants.

E-certificates will be provided to those who submit the feedback for all the sessions.

## Chief Patron Smt.Sumathi Krishnaprasad

Managing Trustee & Secretary

Patron Dr.N.Rajeswari Principal

Convenor Dr.D.Sujatha

Head of the Department of English

Organizer

**Dr.C.Susila** Assistant Professor of English

### **Organizing Committee Mem