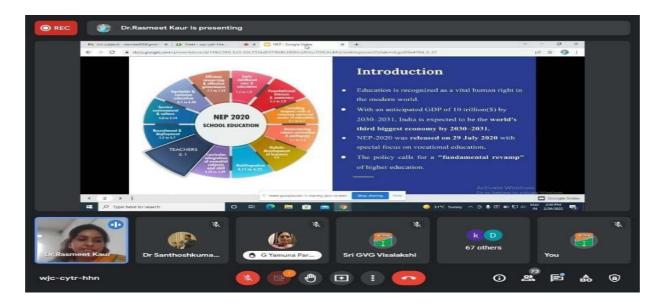

## Faculty Development Cell conducted (2021-2022)

| Teaching Faculty & Non-Teaching Faculty |                            |                                                                                             |                      |  |
|-----------------------------------------|----------------------------|---------------------------------------------------------------------------------------------|----------------------|--|
| S.No                                    | Date                       | Торіс                                                                                       | No. of Beneficiaries |  |
| 1                                       | 20.09.2021                 | Faculty Development Programme on Self-<br>Awareness and Emotional Intelligence              | 67                   |  |
| 1                                       | 20.09.2021                 | Faculty Development Programme on Self-<br>Awareness and Emotional Intelligence              | 66                   |  |
| 2                                       | 27.09.2021 -<br>29.09.2021 | Faculty Development Programme on Language<br>Competency                                     | 44                   |  |
| 3                                       | 06.10.2021                 | Investors Awareness Programme.                                                              | 76                   |  |
| 4                                       | 02.11.2021                 | Faculty Development Programme on Performance<br>Improvement Plan                            | 46                   |  |
| 5                                       | 27.11.2021                 | A one-day workshop on Essential Lab skills in<br>Molecular Biology.                         | 44                   |  |
| 6                                       | 27.11.2021                 | One day workshop on Laboratory Techniques for<br>Lab Technicians                            | 01                   |  |
| 7                                       | 11.12.2021                 | Faculty Development Programme on Research<br>Article Writing and Publishing.                | 10                   |  |
| 8                                       | 17.12.2021                 | Hands on Training for Electronic Equipment and<br>Maintenance                               | 12                   |  |
| 9                                       | 27.12.2021                 | Faculty Development Programme on NIRF<br>Sensitization.                                     | 110                  |  |
| 10                                      | 04.01.2022                 | Faculty Development Programme on Development<br>and Establishment of Museum.                | 12                   |  |
| 11                                      | 08.01.2022                 | Faculty Development Programme on Quality<br>Enhancement in Higher Educational Institutions. | 44                   |  |
| 12                                      | 10.01.2022                 | Virtual FDP on "Importance of Novelty in Research".                                         | 65                   |  |
| 13                                      | 27.01.2022-<br>28.01.2022  | Two days Faculty Development Programme on<br>Intellectual Property Rights (IPR).            | 120                  |  |
| 14                                      | 28.01.2022                 | Faculty Development Programme<br>on Professional Ethics and Women<br>Empowerment            | 78                   |  |
| 15                                      | 24.02.2022                 | Workshop on Handling of<br>Photo reactor Electrochemical                                    | 17                   |  |

|    |                                | Workstation                                                                                                                     |     |
|----|--------------------------------|---------------------------------------------------------------------------------------------------------------------------------|-----|
| 16 | 25.02.2022<br>-<br>26.02.2022  | National Level Two Days<br>Conference on Paradigm Shift in<br>Education for 21st Century:<br>National Education Policy          | 180 |
| 17 | 09.03.2022-<br>15.03.2022      | Hands-on Training -Computational<br>tools for solving mathematics and<br>statistics problems                                    | 16  |
| 18 | 14.03.2022<br>to<br>18.03.2022 | Online Faculty Development Programme on<br>Industry 4.0: Technology, Outcomes and Future of<br>manufacturing                    | 40  |
| 19 | 11.04.2022                     | Online Faculty Development Programme on<br>Establishment of R&D Cell in HEIs and National<br>Research Foundation as Per NEP2020 | 103 |
| 20 | 18.04.2022-<br>23.04-2022      | One Week International FDP on Technological<br>Trends in Research & Publications                                                | 115 |
| 21 | 27-04-2022<br>-29-04-2022      | Three days International Online Faculty<br>Development Programme on Life Skills                                                 | 65  |
| 22 | 29.04.2022                     | Faculty Development Programme on "Introduction to IPR -A Guide to Institutions"                                                 | 38  |
| 23 | 30.05.2022-<br>31.05.2022      | Two days national level faculty development program on literature and literary theories.                                        | 98  |
| 24 | 27.06.2022 -<br>28.06.2022     | NAAC sponsored Two Day National Seminar on<br>Emerging Trends in Quality Education: The Road<br>Ahead                           | 175 |