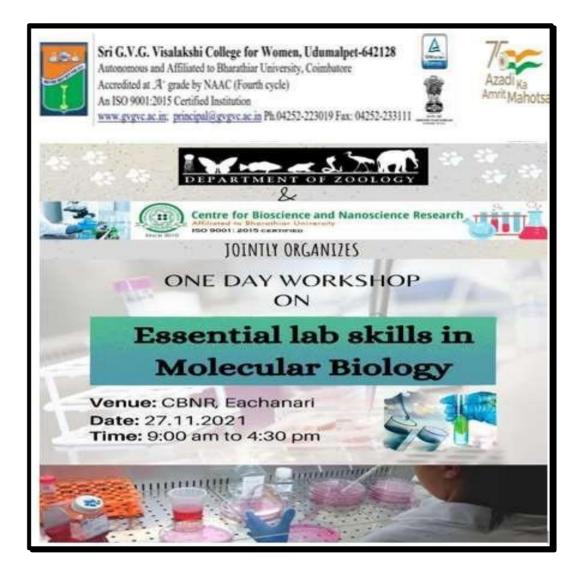

## Faculty Development Cell conducted (2021-2022)

| Teaching Faculty & Non-Teaching Faculty |                            |                                                                                             |                      |  |
|-----------------------------------------|----------------------------|---------------------------------------------------------------------------------------------|----------------------|--|
| S.No                                    | Date                       | Торіс                                                                                       | No. of Beneficiaries |  |
| 1                                       | 20.09.2021                 | Faculty Development Programme on Self-<br>Awareness and Emotional Intelligence              | 67                   |  |
| 1                                       | 20.09.2021                 | Faculty Development Programme on Self-<br>Awareness and Emotional Intelligence              | 66                   |  |
| 2                                       | 27.09.2021 -<br>29.09.2021 | Faculty Development Programme on Language<br>Competency                                     | 44                   |  |
| 3                                       | 06.10.2021                 | Investors Awareness Programme.                                                              | 76                   |  |
| 4                                       | 02.11.2021                 | Faculty Development Programme on Performance<br>Improvement Plan                            | 46                   |  |
| 5                                       | 27.11.2021                 | A one-day workshop on Essential Lab skills in<br>Molecular Biology.                         | 44                   |  |
| 6                                       | 27.11.2021                 | One day workshop on Laboratory Techniques for<br>Lab Technicians                            | 01                   |  |
| 7                                       | 11.12.2021                 | Faculty Development Programme on Research<br>Article Writing and Publishing.                | 10                   |  |
| 8                                       | 17.12.2021                 | Hands on Training for Electronic Equipment and<br>Maintenance                               | 12                   |  |
| 9                                       | 27.12.2021                 | Faculty Development Programme on NIRF<br>Sensitization.                                     | 110                  |  |
| 10                                      | 04.01.2022                 | Faculty Development Programme on Development<br>and Establishment of Museum.                | 12                   |  |
| 11                                      | 08.01.2022                 | Faculty Development Programme on Quality<br>Enhancement in Higher Educational Institutions. | 44                   |  |
| 12                                      | 10.01.2022                 | Virtual FDP on "Importance of Novelty in Research".                                         | 65                   |  |
| 13                                      | 27.01.2022-<br>28.01.2022  | Two days Faculty Development Programme on<br>Intellectual Property Rights (IPR).            | 120                  |  |
| 14                                      | 28.01.2022                 | Faculty Development Programme<br>on Professional Ethics and Women<br>Empowerment            | 78                   |  |
| 15                                      | 24.02.2022                 | Workshop on Handling of<br>Photo reactor Electrochemical                                    | 17                   |  |