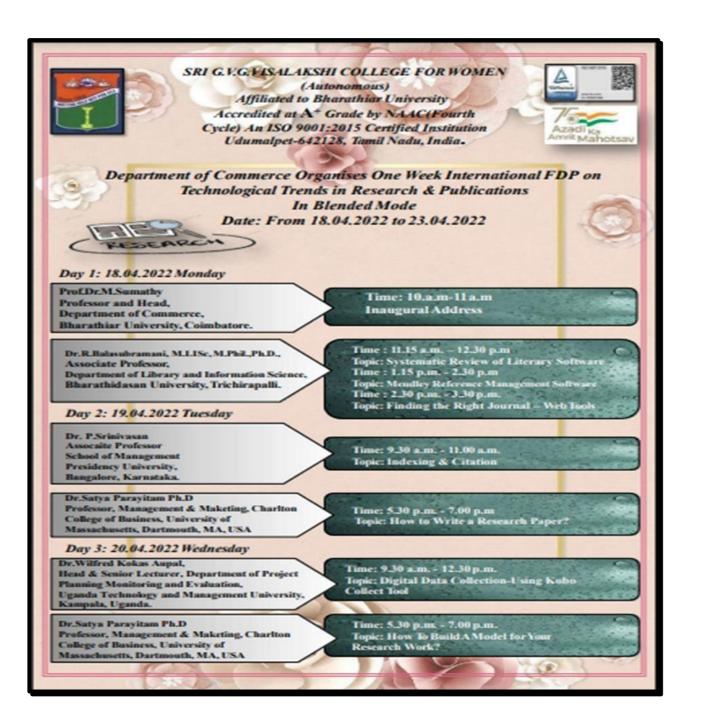

|    |                                | Workstation                                                                                                                     |     |
|----|--------------------------------|---------------------------------------------------------------------------------------------------------------------------------|-----|
| 16 | 25.02.2022<br>-<br>26.02.2022  | National Level Two Days<br>Conference on Paradigm Shift in<br>Education for 21st Century:<br>National Education Policy          | 180 |
| 17 | 09.03.2022-<br>15.03.2022      | Hands-on Training -Computational<br>tools for solving mathematics and<br>statistics problems                                    | 16  |
| 18 | 14.03.2022<br>to<br>18.03.2022 | Online Faculty Development Programme on<br>Industry 4.0: Technology, Outcomes and Future of<br>manufacturing                    | 40  |
| 19 | 11.04.2022                     | Online Faculty Development Programme on<br>Establishment of R&D Cell in HEIs and National<br>Research Foundation as Per NEP2020 | 103 |
| 20 | 18.04.2022-<br>23.04-2022      | One Week International FDP on Technological<br>Trends in Research & Publications                                                | 115 |
| 21 | 27-04-2022<br>-29-04-2022      | Three days International Online Faculty<br>Development Programme on Life Skills                                                 | 65  |
| 22 | 29.04.2022                     | Faculty Development Programme on "Introduction to IPR -A Guide to Institutions"                                                 | 38  |
| 23 | 30.05.2022-<br>31.05.2022      | Two days national level faculty development program on literature and literary theories.                                        | 98  |
| 24 | 27.06.2022 -<br>28.06.2022     | NAAC sponsored Two Day National Seminar on<br>Emerging Trends in Quality Education: The Road<br>Ahead                           | 175 |