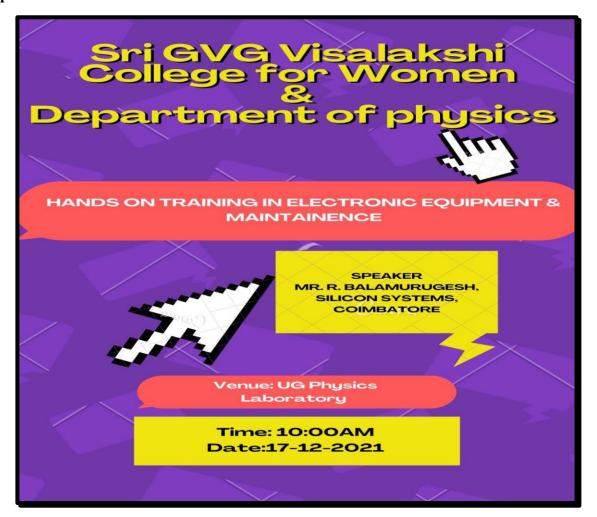

## Faculty Development Cell conducted (2021-2022)

| Teaching Faculty & Non-Teaching Faculty |                            |                                                                                             |                      |  |
|-----------------------------------------|----------------------------|---------------------------------------------------------------------------------------------|----------------------|--|
| S.No                                    | Date                       | Торіс                                                                                       | No. of Beneficiaries |  |
| 1                                       | 20.09.2021                 | Faculty Development Programme on Self-<br>Awareness and Emotional Intelligence              | 67                   |  |
| 1                                       | 20.09.2021                 | Faculty Development Programme on Self-<br>Awareness and Emotional Intelligence              | 66                   |  |
| 2                                       | 27.09.2021 -<br>29.09.2021 | Faculty Development Programme on Language<br>Competency                                     | 44                   |  |
| 3                                       | 06.10.2021                 | Investors Awareness Programme.                                                              | 76                   |  |
| 4                                       | 02.11.2021                 | Faculty Development Programme on Performance<br>Improvement Plan                            | 46                   |  |
| 5                                       | 27.11.2021                 | A one-day workshop on Essential Lab skills in<br>Molecular Biology.                         | 44                   |  |
| 6                                       | 27.11.2021                 | One day workshop on Laboratory Techniques for<br>Lab Technicians                            | 01                   |  |
| 7                                       | 11.12.2021                 | Faculty Development Programme on Research<br>Article Writing and Publishing.                | 10                   |  |
| 8                                       | 17.12.2021                 | Hands on Training for Electronic Equipment and<br>Maintenance                               | 12                   |  |
| 9                                       | 27.12.2021                 | Faculty Development Programme on NIRF<br>Sensitization.                                     | 110                  |  |
| 10                                      | 04.01.2022                 | Faculty Development Programme on Development<br>and Establishment of Museum.                | 12                   |  |
| 11                                      | 08.01.2022                 | Faculty Development Programme on Quality<br>Enhancement in Higher Educational Institutions. | 44                   |  |
| 12                                      | 10.01.2022                 | Virtual FDP on "Importance of Novelty in Research".                                         | 65                   |  |
| 13                                      | 27.01.2022-<br>28.01.2022  | Two days Faculty Development Programme on<br>Intellectual Property Rights (IPR).            | 120                  |  |
| 14                                      | 28.01.2022                 | Faculty Development Programme<br>on Professional Ethics and Women<br>Empowerment            | 78                   |  |
| 15                                      | 24.02.2022                 | Workshop on Handling of<br>Photo reactor Electrochemical                                    | 17                   |  |