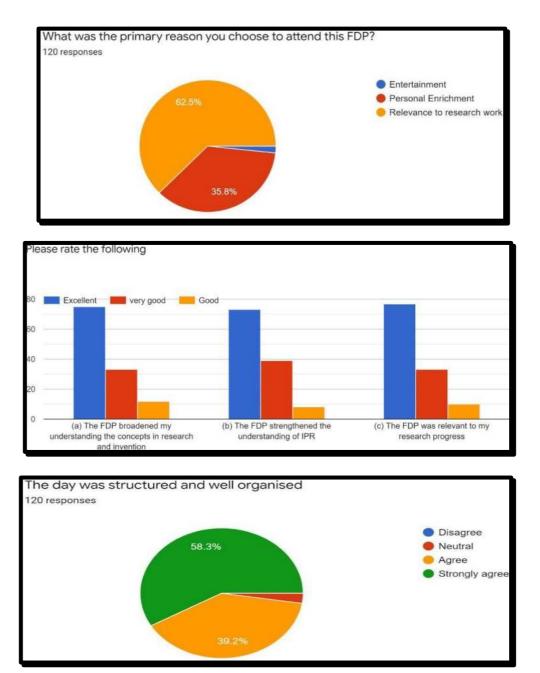

|
| NDIA FROM FILING TO GRANT FOR AN INVENTION                                         |
| TIME: 10:30 AM                                                                     |
|                                                                                    |
| on<br>: <mark>Dr M. Nirmala</mark><br>Assistant Professor<br>Department of Physics |
| :Mr D Nagarajan Udaiyar<br>Senior Associate at K&S Partners,<br>IPR                |
| : Dr S. Aram<br>Associate Professor<br>Department of Physics                       |
|                                                                                    |
|                                                                                    |



### **Day 1 Screen Shots**





### **Day 2 Screen Shots**





# Feed Back Analysis





# Certificate

| W WO HOTA                               | Sri G.V.G Visalakshi Co<br>(Autonom<br>Accredited at A <sup>+</sup> Grade b<br>An ISO 9001:2015 Ce<br>Udumalpet - 6421                                                               | DUS)                                                                                      | D BOTIZOTS |
|-----------------------------------------|--------------------------------------------------------------------------------------------------------------------------------------------------------------------------------------|-------------------------------------------------------------------------------------------|------------|
|                                         | Certificate