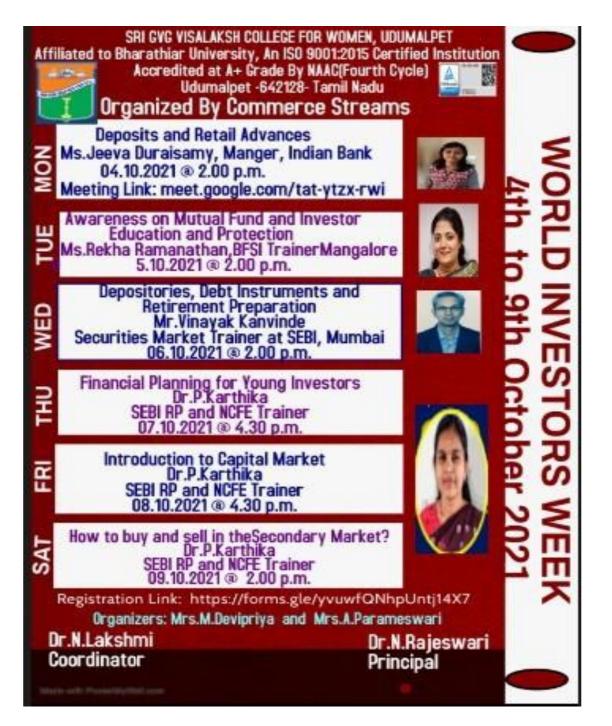

## Faculty Development Cell conducted (2021-2022)

| Teaching Faculty & Non-Teaching Faculty |                            |                                                                                             |                      |  |
|-----------------------------------------|----------------------------|---------------------------------------------------------------------------------------------|----------------------|--|
| S.No                                    | Date                       | Торіс                                                                                       | No. of Beneficiaries |  |
| 1                                       | 20.09.2021                 | Faculty Development Programme on Self-<br>Awareness and Emotional Intelligence              | 67                   |  |
| 1                                       | 20.09.2021                 | Faculty Development Programme on Self-<br>Awareness and Emotional Intelligence              | 66                   |  |
| 2                                       | 27.09.2021 -<br>29.09.2021 | Faculty Development Programme on Language<br>Competency                                     | 44                   |  |
| 3                                       | 06.10.2021                 | Investors Awareness Programme.                                                              | 76                   |  |
| 4                                       | 02.11.2021                 | Faculty Development Programme on Performance<br>Improvement Plan                            | 46                   |  |
| 5                                       | 27.11.2021                 | A one-day workshop on Essential Lab skills in<br>Molecular Biology.                         | 44                   |  |
| 6                                       | 27.11.2021                 | One day workshop on Laboratory Techniques for<br>Lab Technicians                            | 01                   |  |
| 7                                       | 11.12.2021                 | Faculty Development Programme on Research<br>Article Writing and Publishing.                | 10                   |  |
| 8                                       | 17.12.2021                 | Hands on Training for Electronic Equipment and<br>Maintenance                               | 12                   |  |
| 9                                       | 27.12.2021                 | Faculty Development Programme on NIRF<br>Sensitization.                                     | 110                  |  |
| 10                                      | 04.01.2022                 | Faculty Development Programme on Development<br>and Establishment of Museum.                | 12                   |  |
| 11                                      | 08.01.2022                 | Faculty Development Programme on Quality<br>Enhancement in Higher Educational Institutions. | 44                   |  |
| 12                                      | 10.01.2022                 | Virtual FDP on "Importance of Novelty in Research".                                         | 65                   |  |
| 13                                      | 27.01.2022-<br>28.01.2022  | Two days Faculty Development Programme on<br>Intellectual Property Rights (IPR).            | 120                  |  |
| 14                                      | 28.01.2022                 | Faculty Development Programme<br>on Professional Ethics and Women<br>Empowerment            | 78                   |  |
| 15                                      | 24.02.2022                 | Workshop on Handling of<br>Photo reactor Electrochemical                                    | 17                   |  |