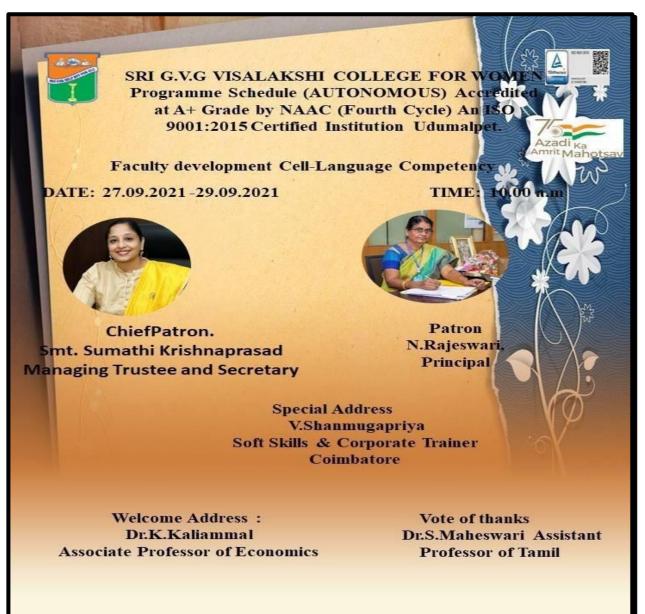

### 2. Faculty Development Programme on Language Competency

Report

| Report -II 2                                                                                                                                                                                                                                                                                                                                                                                                                                                                                                                                                                                                                                                        |
|---------------------------------------------------------------------------------------------------------------------------------------------------------------------------------------------------------------------------------------------------------------------------------------------------------------------------------------------------------------------------------------------------------------------------------------------------------------------------------------------------------------------------------------------------------------------------------------------------------------------------------------------------------------------|
| St. Giver. Visalalashi - 11                                                                                                                                                                                                                                                                                                                                                                                                                                                                                                                                                                                                                                         |
| Sri. Giver. Visalaleshe college for women<br>Autonomaus, Udumalpet<br>[For the Acadomic year: 2021 to 2022]<br>Faculty Development Cell has Organised                                                                                                                                                                                                                                                                                                                                                                                                                                                                                                               |
| Faculty Development Cell has Organesed<br>three days Language Competency programme<br>for faculty members who have bess than<br>SDC years of experience from 27-9-2021 to<br>29.9. 2021 (9.30 am to 12.30 pm).<br>The objective of the programme                                                                                                                                                                                                                                                                                                                                                                                                                    |
| 29.9.2021 (9.30ap to 12.30 pm).                                                                                                                                                                                                                                                                                                                                                                                                                                                                                                                                                                                                                                     |
| The objective of the programme                                                                                                                                                                                                                                                                                                                                                                                                                                                                                                                                                                                                                                      |
| to to enhance Language competency and<br>transformation of behaviorer among the faculty.                                                                                                                                                                                                                                                                                                                                                                                                                                                                                                                                                                            |
| Report for Day 1 (27.9.2021)                                                                                                                                                                                                                                                                                                                                                                                                                                                                                                                                                                                                                                        |
| The programme Started at 9.30 a.m. with<br>Welcome address by Dr. K. Kaliammal Convenor 9<br>Faculty Development cell and Associate<br>Professor 9 Fronomics to the Resource person<br>Mrs. V. Shanmuga priyq, Soft skills and<br>Corporate Tracener, Coimbatore she welcomed<br>the participants and introduced the speakor<br>Dr. N. Rajeswari, Principal<br>delivered the Presidential address The<br>speaker explained the various concepts<br>of Self-development, Posibre attitude,<br>Solf - esteem and also splitted the gracep<br>Them. To the interactive Session,<br>the clarifications and quester of the<br>participants were addressed by the tracher |
| the ecocluding remailes. A total of<br>HA faculty members from Varianes<br>departments addended the programme.                                                                                                                                                                                                                                                                                                                                                                                                                                                                                                                                                      |
| , , , ,                                                                                                                                                                                                                                                                                                                                                                                                                                                                                                                                                                                                                                                             |