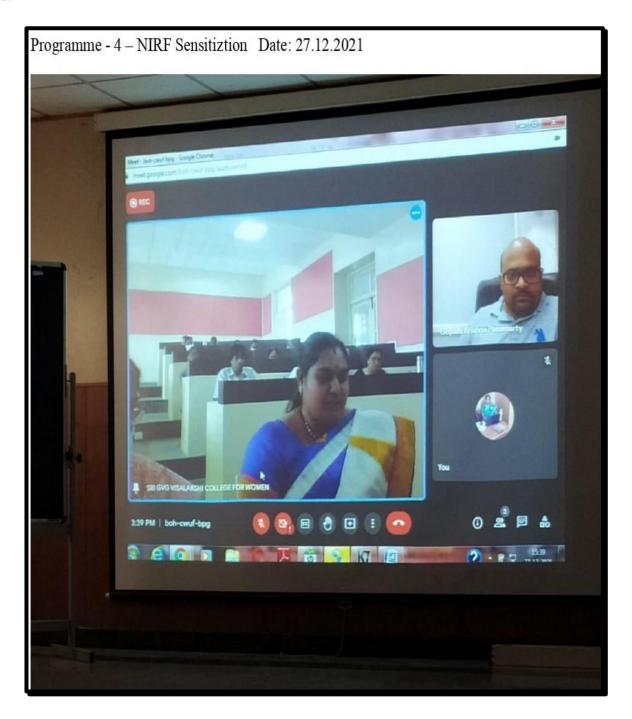

| d. Sprifter (                                                                                                                                         |  |



## Invitation





Soi Gvg Visalalcshe college for Women (Autonomores) Udumalpet For the Academic year 2021 - 2022 Faculty development cell Faculty development Cell organised a meeting on 24/4/2021 to decide the topic of the faculty development D'sogsamme. Date: 24 4/2021 Venue ; Gallery Room Agenda To plan for the meeting 00 27.12.2021 Minyles It was decided to conduct NIRF Sensitization programme on through offline mode on 27-12.2021 K.Kal Princepa Convenor Members 1. Mrs. B. Kalaiselvi 2 Dr. B. Sujatha 3. Dr. S. Mahesavari



## **Photos:**





|      | TUTU   |                     | <mark>kshi College For Women, I</mark><br>Affiliated to Bharathiar Univ |                         |
|------|--------|---------------------|-------------------------------------------------------------------------|-------------------------|
| See. |        |                     |                                                                         |                         |
| -    |        | Accredite           | ed at $\mathbf{A}^{+}$ grade by NAAC (Fo                                | ourth cycle)            |
| 1.1  |        | An I                | SO 9001:2015 Certified Inst                                             | itution                 |
|      |        |                     | Faculty Developme; Cel