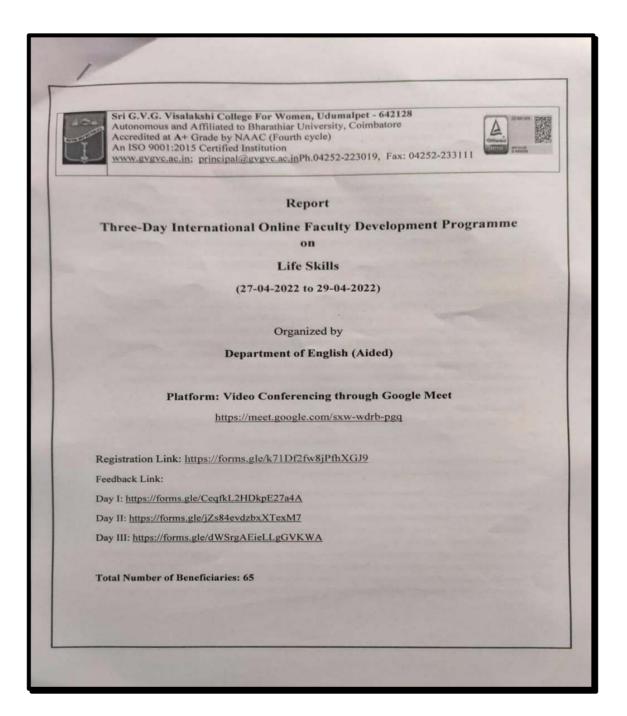

d Path Analysis in Structural Equation Model. She gave hands-on training in building SEM model in AMOS software with a model questionnaire.

Totally 119 benefited out of this Faculty Development Programme.



### Invitation:









Chief Patron Smt.Sumathi Krishnaprasad Managing Trustee & Secretary

> Patron Dr.N.Rajeswari Principal

### Convenor

Dr.N.Lakshmi Controller of Examinations Head & Associate Professor Department of Commerce

### **Organising** Committee

Dr.R.Parameswari Dr.M.Kalavathi Dr.K.Umamageswari Dr.C.Pushpalatha Dr.S.Bhuvaneswari Dr.R.Vanamadevi Dr.C.Brindhadevi Dr.M.Rajapriya



# Photos























642128, India Lat 10.578066° Long 77.265554° 23/04/22 10:17 AM



## Three days International Online Faculty Development Programme on Life Skills

### Report





A Three-Day International Online Faculty Development Programme on Life Skills was organized by Department of English (Aided) from 27-04-2022 to 29-04-2022 in Google Meet platform from 3.30 p.m to 4.30 p.m. The pandemic that shook the world and the digital technology that has been followed after that has greatly affected people's ways of life. This has created a lot of trauma in people's life. The Faculty Development Programme was organized with the aim to inculcate ways to balance our emotions, the professional and personal life in the digital era. The Faculty Development Programme has also focused on the importance of critical thinking in research, higher education and communicative writing. A total number of 56 participants including faculty members and research scholars have registe