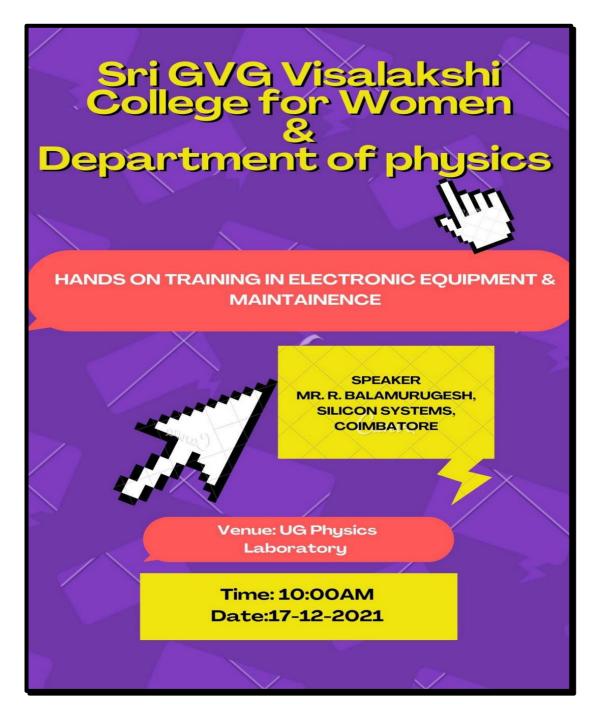

## Faculty Development Cell conducted (2021-2022)

| Teaching Faculty & Non-Teaching Faculty |                            |                                                                                             |                      |  |
|-----------------------------------------|----------------------------|---------------------------------------------------------------------------------------------|----------------------|--|
| S.No                                    | Date                       | Торіс                                                                                       | No. of Beneficiaries |  |
| 1                                       | 20.09.2021                 | Faculty Development Programme on Self-<br>Awareness and Emotional Intelligence              | 67                   |  |
| 1                                       | 20.09.2021                 | Faculty Development Programme on Self-<br>Awareness and Emotional Intelligence              | 66                   |  |
| 2                                       | 27.09.2021 -<br>29.09.2021 | Faculty Development Programme on Language<br>Competency                                     | 44                   |  |
| 3                                       | 06.10.2021                 | Investors Awareness Programme.                                                              | 76                   |  |
| 4                                       | 02.11.2021                 | Faculty Development Programme on Performance<br>Improvement Plan                            | 46                   |  |
| 5                                       | 27.11.2021                 | A one-day workshop on Essential Lab skills in<br>Molecular Biology.                         | 44                   |  |
| 6                                       | 27.11.2021                 | One day workshop on Laboratory Techniques for<br>Lab Technicians                            | 01                   |  |
| 7                                       | 11.12.2021                 | Faculty Development Programme on Research<br>Article Writing and Publishing.                | 10                   |  |
| 8                                       | 17.12.2021                 | Hands on Training for Electronic Equipment and<br>Maintenance                               | 12                   |  |
| 9                                       | 27.12.2021                 | Faculty Development Programme on NIRF<br>Sensitization.                                     | 110                  |  |
| 10                                      | 04.01.2022                 | Faculty Development Programme on Development<br>and Establishment of Museum.                | 12                   |  |
| 11                                      | 08.01.2022                 | Faculty Development Programme on Quality<br>Enhancement in Higher Educational Institutions. | 44                   |  |
| 12                                      | 10.01.2022                 | Virtual FDP on "Importance of Novelty in Research".                                         | 65                   |  |
| 13                                      | 27.01.2022-<br>28.01.2022  | Two days Faculty Development Programme on<br>Intellectual Property Rights (IPR).            | 120                  |  |
| 14                                      | 28.01.2022                 | Faculty Development Programme<br>on Professional Ethics and Women<br>Empowerment            | 78                   |  |
| 15                                      | 24.02.2022                 | Workshop on Handling of<br>Photo reactor Electrochemical                                    | 17                   |  |